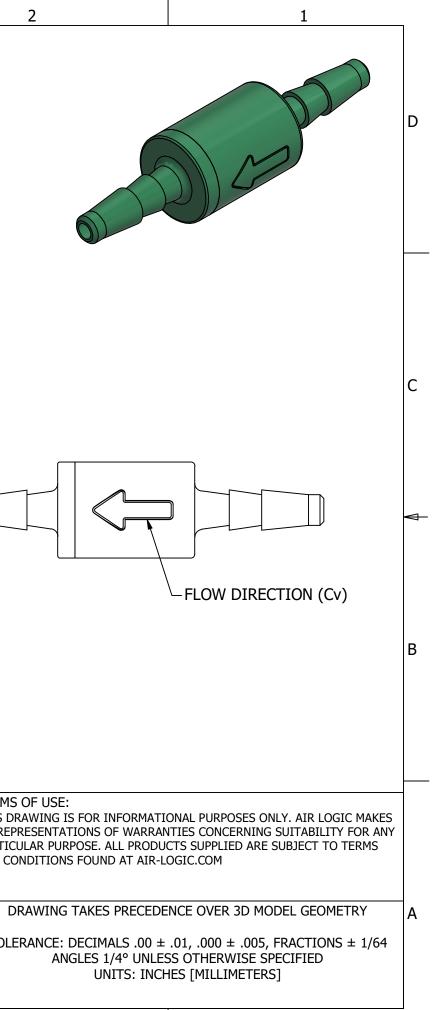

|       | 6                                                                                                                                                           | 5                                                                                                                                               | 4                              | Ą                                       | 3                |                                                              |
|-------|-------------------------------------------------------------------------------------------------------------------------------------------------------------|-------------------------------------------------------------------------------------------------------------------------------------------------|--------------------------------|-----------------------------------------|------------------|--------------------------------------------------------------|
| D     | NOTES:<br>1. ALL DIMENSIONS FOR REFERE<br>2. REFER TO AIR LOGIC'S POLYSU<br>3. TUBE RETENTION PRESSURE S                                                    |                                                                                                                                                 | D STIFFNESS                    |                                         |                  |                                                              |
|       |                                                                                                                                                             |                                                                                                                                                 |                                |                                         |                  |                                                              |
| C A B |                                                                                                                                                             | ORIFICE DIAMETER D                                                                                                                              | EBOSS<br>Ø.104 TYP.<br>[Ø2.64] | Ø.25<br>[Ø6.4]                          | Ø.005<br>[Ø0.13] |                                                              |
| A     | PRODUC<br>COLOR(S)<br>MEDIA<br>MAX INLET PRESSURE<br>TYPICAL TUBE RETENTION PRESSI<br>FLOW COEFFICIENT (Cv)<br>NOMINAL ORIFICE DIAMETER<br>WETTED MATERIALS | CT SPECIFICATIONS   GREEN   GASES, LIQUIDS, NOTE 2   125 PSI, [8.6 BAR]   URE 125 PSI, [8.6 BAR], NOTE 3   0.00068 Ø.005, [Ø0.13]   POLYSULFONE |                                | PART/DRAWING<br>F281505<br>DESCRIPTION: |                  | TERMS<br>THIS DF<br>NO REP<br>PARTICI<br>AND CO<br>D<br>TOLE |
|       | RECOMMENDED SYSTEM FILTRATI                                                                                                                                 | ION 5 MICRON                                                                                                                                    |                                | SCALE: 4 : 1                            | SHEET SIZE: B    |                                                              |
|       | 6                                                                                                                                                           | 5                                                                                                                                               | 4                              | ф.                                      | 3                |                                                              |