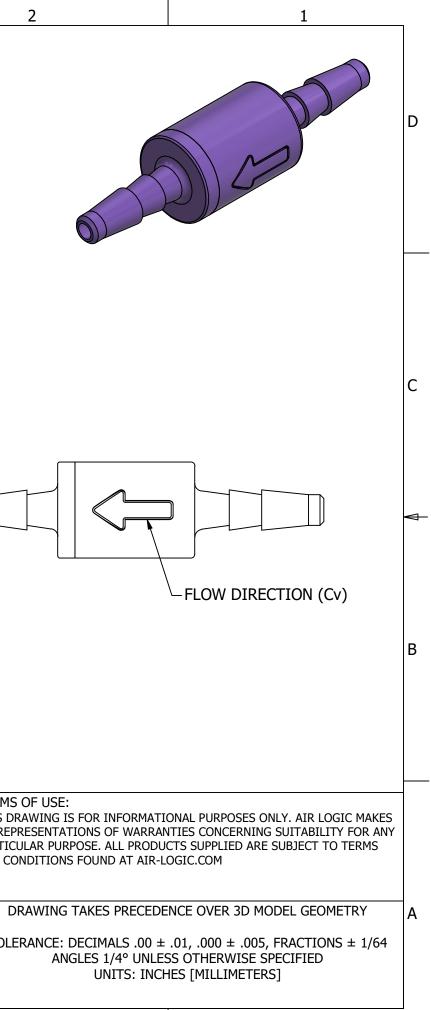

|   | 6                                                                                                          | 5                        | 4                                                                                                                                            | $\checkmark$                                                | 3                                                                                      |                             |
|---|------------------------------------------------------------------------------------------------------------|--------------------------|----------------------------------------------------------------------------------------------------------------------------------------------|-------------------------------------------------------------|----------------------------------------------------------------------------------------|-----------------------------|
| D | NOTES:<br>1. ALL DIMENSIONS FOR REFEREN<br>2. REFER TO AIR LOGIC'S POLYSU<br>3. TUBE RETENTION PRESSURE SU |                          | D STIFFNESS                                                                                                                                  |                                                             |                                                                                        |                             |
| С |                                                                                                            | ORIFICE DIAMETER D       | EBOSS                                                                                                                                        | Ø.25-                                                       | , <i>—</i> Ø.004                                                                       |                             |
| Ą |                                                                                                            | .004<br>.33 TYP<br>[8.3] | Ø.104 TYP.<br>[Ø2.64]                                                                                                                        | [Ø6.4]                                                      | [Ø0.10]                                                                                |                             |
| В |                                                                                                            | 1.02<br>[25.9]           |                                                                                                                                              | BARBED CO                                                   | NNECTIONS FOR 1/16" [1.6] I.D.<br>FIRST BARB FREE OF PARTING                           |                             |
|   | PRODUCT SPECIFICATIONS                                                                                     |                          | AIR-LOGIC ® DIVISION OF KNAPP MFG, INC.<br>5102 DOUGLAS AVE RACINE, WI 53402<br>PHONE: (262) 639-9035 FAX: (262) 639-5996 WEB: AIR-LOGIC.COM |                                                             |                                                                                        |                             |
|   | COLOR(S)                                                                                                   | PURPLE                   |                                                                                                                                              | PHONE: (262) 639-9035 FAX: (262) 639-5996 WEB: AIR-LOGIC.CO |                                                                                        | THIS DF<br>NO REP<br>PARTIC |
|   | MEDIA                                                                                                      | GASES, LIQUIDS, NOTE 2   |                                                                                                                                              |                                                             |                                                                                        |                             |
|   | MAX INLET PRESSURE                                                                                         | 125 PSI, [8.6 BAR]       | 125 PSI, [8.6 BAR], NOTE 3<br>0.00038<br>Ø.004, [Ø0.10]<br>POLYSULFONE                                                                       |                                                             | F2815041B80                                                                            |                             |
|   | TYPICAL TUBE RETENTION PRESSU                                                                              |                          |                                                                                                                                              |                                                             | DESCRIPTION:<br>Ø.004" ORIFICE RESTRICTOR, 1/16" BARBS<br>REVISION: B DRAWN: 2/24/2021 |                             |
|   | FLOW COEFFICIENT (Cv)                                                                                      |                          |                                                                                                                                              |                                                             |                                                                                        |                             |
|   | NOMINAL ORIFICE DIAMETER                                                                                   |                          |                                                                                                                                              |                                                             |                                                                                        |                             |
|   | WETTED MATERIALS                                                                                           |                          |                                                                                                                                              |                                                             | DRAWN: 2/24/2023                                                                       | 1                           |
|   | RECOMMENDED SYSTEM FILTRATIO                                                                               | ON 5 MICRON<br>5         | 4                                                                                                                                            | SCALE: 4 : 1                                                | SHEET SIZE: B<br>3                                                                     |                             |
|   | 0                                                                                                          | 5                        | т                                                                                                                                            | Ψ                                                           | 5                                                                                      |                             |