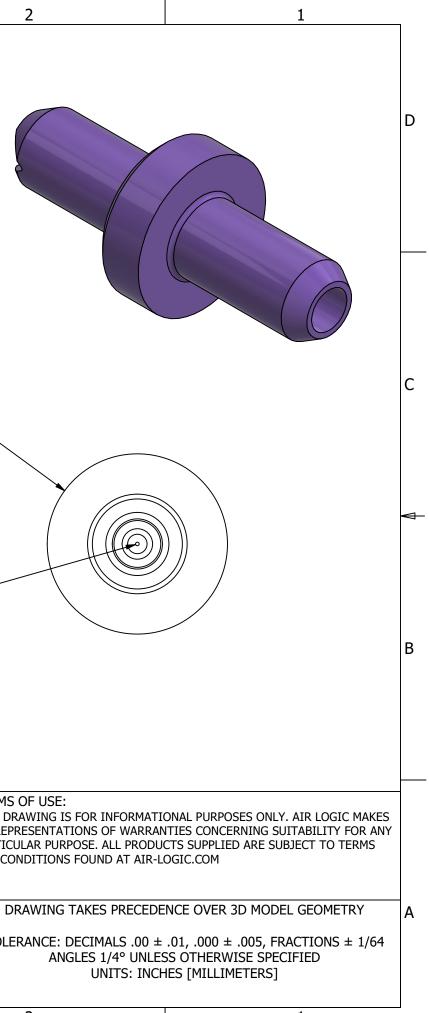

|   | 6                                                                                                                                                                               | 5                                                                                                                                                          | 4 | Γ                                      | 3                  |                                                                  |
|---|---------------------------------------------------------------------------------------------------------------------------------------------------------------------------------|------------------------------------------------------------------------------------------------------------------------------------------------------------|---|----------------------------------------|--------------------|------------------------------------------------------------------|
| D | NOTES:<br>1. ALL DIMENSIONS FOR REFERENCE ONLY<br>2. REFER TO AIR LOGIC'S POLYSULFONE APPLICATION GUIDE<br>3. TUBE RETENTION PRESSURE SUBJECT TO TUBING DIMENSION AND STIFFNESS |                                                                                                                                                            |   |                                        |                    |                                                                  |
| C |                                                                                                                                                                                 |                                                                                                                                                            |   | Ø.094 TY<br>[Ø2.38]                    | P.                 | Ø.19<br>[Ø4.8]<br>Ø.004                                          |
| В | [Ø0.10]<br>FLOW DIRECTION (Cv)<br>STRAIGHT PORT CONNECTIONS FOR 1/16" [1.6] I.D. TUBE,<br>PORTS FREE OF PARTING LINE                                                            |                                                                                                                                                            |   |                                        |                    |                                                                  |
| A | COLOR(S)<br>MEDIA<br>MAX INLET PRESSURE                                                                                                                                         | UCT SPECIFICATIONS<br>PURPLE<br>GASES, LIQUIDS, NOTE 2<br>125 PSI, [8.6 BAR]<br>SSURE 25 PSI, [1.7 BAR], NOTE 3<br>0.00038<br>Ø.004 [Ø0.10]<br>POLYSULFONE |   | PART/DRAWIN<br>F281504<br>DESCRIPTION: | 41                 | TERMS<br>THIS DR<br>NO REPF<br>PARTICL<br>AND COI<br>DF<br>TOLEI |
|   | RECOMMENDED SYSTEM FILTRA<br>6                                                                                                                                                  |                                                                                                                                                            | 4 | SCALE: 10 : 1                          | SHEET SIZE: B<br>3 |                                                                  |