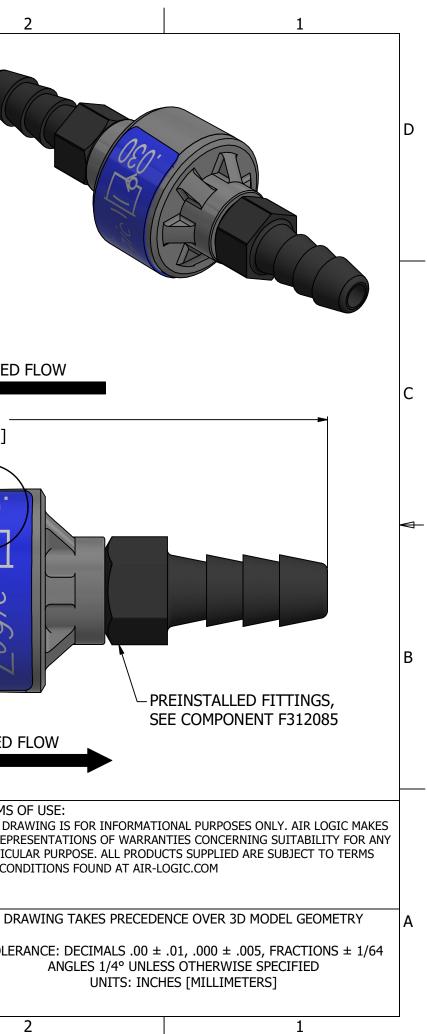

|   | 6                                                                                                               | 5                                                                                                                                                                                    | 4                                 | Ą                                                                            | 3                                                                                                               |      |                                             |
|---|-----------------------------------------------------------------------------------------------------------------|--------------------------------------------------------------------------------------------------------------------------------------------------------------------------------------|-----------------------------------|------------------------------------------------------------------------------|-----------------------------------------------------------------------------------------------------------------|------|---------------------------------------------|
| D |                                                                                                                 | YSULFONE APPLICATION GUIDE<br>E SUBJECT TO TUBING DIMENSION AN                                                                                                                       | ID STIFFNESS                      |                                                                              |                                                                                                                 |      |                                             |
| С |                                                                                                                 |                                                                                                                                                                                      |                                   | NOMINA                                                                       | AL ORIFICE CALLOUT                                                                                              |      | RESTRICTED<br>1.78 -<br>[45.1]              |
| В | .28 MAX<br>[7.1]                                                                                                | Ø.53<br>[Ø13.5]                                                                                                                                                                      | CONNECTIONS FOR<br>FIRST BARB FRI | Ø.187 TYP.<br>[Ø4.75]<br>¥<br>1/8" [3.2] I.D. TUBE<br>EE OF PARTING LINE     |                                                                                                                 |      |                                             |
|   | 1/4" HEX—                                                                                                       |                                                                                                                                                                                      |                                   | Filoz DOUGLA<br>PHONE: (262                                                  | -LOGIC ® DIVISION OF KNAPP MFG, INC.<br>AS AVE RACINE, WI 53402<br>) 639-9035 FAX: (262) 639-5996 WEB: AIR-LOGI |      | JNRESTRICTED<br>TERMS<br>THIS DR<br>NO REPF |
| А | COLOR<br>MEDIA<br>MAX INLET PRESSURE<br>TYPICAL TUBE RETENTION PRES<br>NOMINAL ORIFICE SIZE<br>WETTED MATERIALS | PRODUCT SPECIFICATIONS<br>GRAY, BLUE, BEIGE, BLACK<br>GASES, NOTE 2, NOTE 4<br>75 PSI, [5.2 BAR]<br>SSURE 125 PSI, [8.6 BAR], NOTE 3<br>Ø.030 [Ø0.76]<br>POLYSULFONE, SILICONE, NYLO | <br>ON                            | PART/DRAWING I<br>F2804404<br>DESCRIPTION:<br>DIRECTIONAL FLO<br>REVISION: A | NO.:<br>301B85<br>OW CONTROL, Ø.030, 1/8" B<br>DRAWN: 2/24                                                      | BARB | DF                                          |
|   | RECOMMENDED SYSTEM FILTRA<br>6                                                                                  | TION 5 MICRON 5                                                                                                                                                                      | 4                                 | SCALE: 4 : 1                                                                 | SHEET SIZE: I<br>3                                                                                              | B    |                                             |