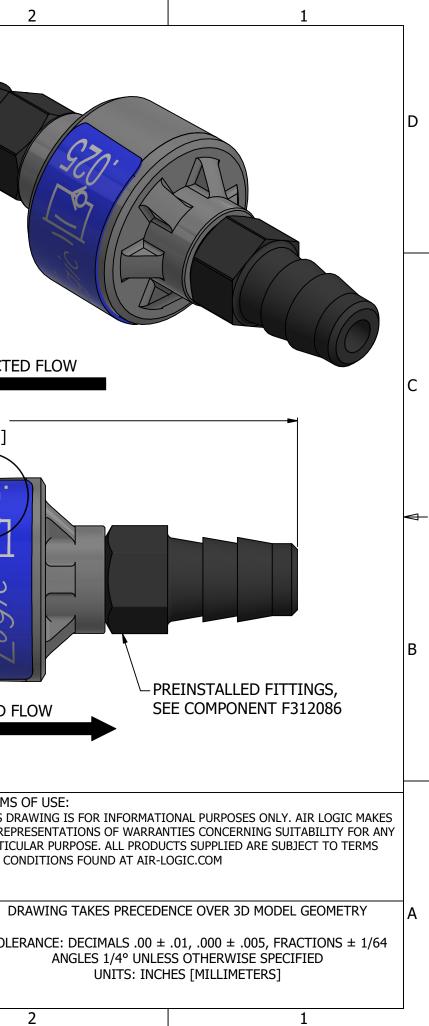

|   | 6                                                                                                                                                | 5                                                                                               | 4            | Ą                              | 3                                                                                                  |                                     |
|---|--------------------------------------------------------------------------------------------------------------------------------------------------|-------------------------------------------------------------------------------------------------|--------------|--------------------------------|----------------------------------------------------------------------------------------------------|-------------------------------------|
| D | NOTES:<br>1. ALL DIMENSIONS FOR REFERENC<br>2. REFER TO AIR LOGIC'S POLYSULF<br>3. TUBE RETENTION PRESSURE SUE<br>4. GASES MUST BE CLEAN AND DRY | FONE APPLICATION GUIDE<br>BJECT TO TUBING DIMENSION AN                                          | ID STIFFNESS |                                |                                                                                                    |                                     |
| С |                                                                                                                                                  |                                                                                                 |              | NOMINAL O                      | RIFICE CALLOUT —                                                                                   | UNRESTRICTE                         |
| Å |                                                                                                                                                  | Ø.53<br>[Ø13.5]                                                                                 |              |                                | 34 TYP                                                                                             | 1.62 –<br>[41.1]<br>970             |
| В | .28 MAX<br>[7.1]                                                                                                                                 |                                                                                                 |              | Ø.220 TYP.<br>[Ø5.59]          |                                                                                                    | 100% c                              |
|   |                                                                                                                                                  | FOR .170 [4.3] I.D. TUE<br>B FREE OF PARTING LI                                                 |              | RESTRICTED F                   |                                                                                                    |                                     |
|   |                                                                                                                                                  |                                                                                                 |              | AIR-LO                         | DGIC ® DIVISION OF KNAPP MFG, INC.<br>E RACINE, WI 53402<br>9035 FAX: (262) 639-5996 WEB: AIR-LOGI | TERMS<br>THIS DR                    |
|   | PRODU<br>COLOR<br>MEDIA                                                                                                                          | JCT SPECIFICATIONS<br>GRAY, BLUE, BLACK, BROWN<br>GASES, NOTE 2, NOTE 4                         |              | PART/DRAWING NO.<br>F280440425 | :                                                                                                  | IC.COM NO REPI<br>PARTICI<br>AND CO |
|   | NOMINAL ORIFICE SIZE                                                                                                                             | CAL TUBE RETENTION PRESSURE 125 PSI, [8.6 BAR], NOTE 3 DIRECTIONAL FLOW CONTROL, Ø.025, Ø.170 E |              |                                |                                                                                                    | BARB TOLE                           |
|   | WETTED MATERIALS<br>RECOMMENDED SYSTEM FILTRATION<br>6                                                                                           | POLYSULFONE, SILICONE, NYLO                                                                     | ON           | REVISION: A<br>SCALE: 4 : 1    | DRAWN: 2/24/<br>SHEET SIZE: E<br>3                                                                 |                                     |
| 1 |                                                                                                                                                  |                                                                                                 | I            | I                              |                                                                                                    | I                                   |