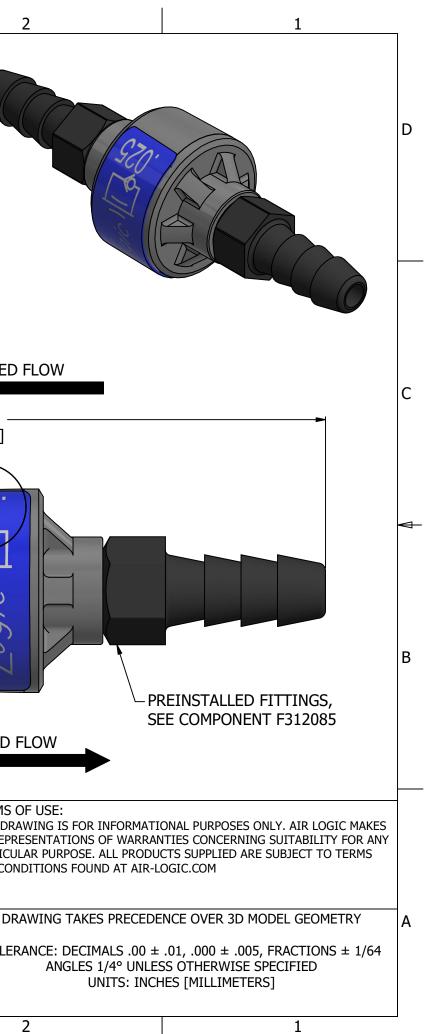

|         | 6                                                                     | 5                                                                                                                                  | 4                                   | d                                      | 3                                      |                                                                        |
|---------|-----------------------------------------------------------------------|------------------------------------------------------------------------------------------------------------------------------------|-------------------------------------|----------------------------------------|----------------------------------------|------------------------------------------------------------------------|
| D       |                                                                       | SULFONE APPLICATION GUIDE<br>SUBJECT TO TUBING DIMENSION AN                                                                        | D STIFFNESS                         |                                        |                                        |                                                                        |
| C       |                                                                       |                                                                                                                                    |                                     | NOMI                                   | NAL ORIFICE CALLOUT                    | RESTRICTED<br>                                                         |
| -⊅<br>B | .28 MAX<br>[7.1]                                                      | Ø.53<br>[Ø13.5]                                                                                                                    | CONNECTIONS FOR 1<br>FIRST BARB FRE |                                        |                                        |                                                                        |
|         | COLOR<br>MEDIA                                                        | RODUCT SPECIFICATIONS<br>GRAY, BLUE, BROWN, BLACK<br>GASES, NOTE 2, NOTE 4<br>75 PSI, [5.2 BAR]<br>SURE 125 PSI, [8.6 BAR], NOTE 3 |                                     | PART/DRAWIN<br>F280440<br>DESCRIPTION: | )4251B85                               | UNRESTRICTED I<br>TERMS (<br>THIS DR/<br>NO REPR<br>PARTICU<br>AND COM |
|         | NOMINAL ORIFICE SIZE<br>WETTED MATERIALS<br>RECOMMENDED SYSTEM FILTRA | Ø.025 [Ø0.64]<br>POLYSULFONE, SILICONE, NYLO                                                                                       | ON 4                                | REVISION: A<br>SCALE: 4 : 1            | DRAWN: 2/24/2021<br>SHEET SIZE: B<br>3 | TOLEF                                                                  |