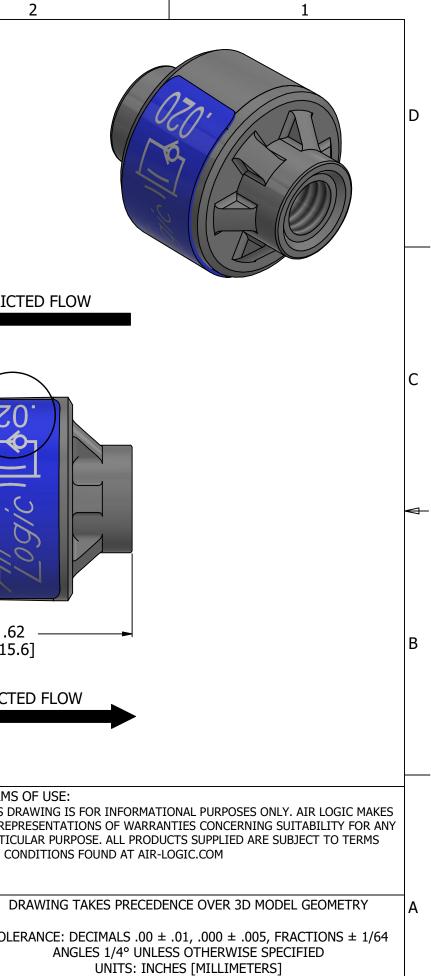

|   | 6                                                                                                                                        | 5                                                      | 4 |                             | 3                                                                                                                                |       |                            |
|---|------------------------------------------------------------------------------------------------------------------------------------------|--------------------------------------------------------|---|-----------------------------|----------------------------------------------------------------------------------------------------------------------------------|-------|----------------------------|
| D | NOTES:<br>1. ALL DIMENSIONS FOR REFERE<br>2. REFER TO AIR LOGIC'S #10-3<br>3. REFER TO AIR LOGIC'S POLYS<br>4. GASES MUST BE CLEAN AND I | 2 INTERFACE & SEAL GUIDE<br>SULFONE APPLICATIONS GUIDE |   |                             |                                                                                                                                  |       |                            |
| C |                                                                                                                                          | -Ø.53<br>[Ø13.5]<br>-Ø.020                             |   |                             | Nominal Orifice Callout —                                                                                                        | RE    | STRIC                      |
| Ą | [Ø0.51]                                                                                                                                  |                                                        |   |                             |                                                                                                                                  |       | Air . 1020                 |
| В |                                                                                                                                          | - 10-32 UNF - 2B ∓<br>[10-32 UNF - 2B ∓                |   |                             |                                                                                                                                  | UNRES | — .62<br>[15.              |
|   |                                                                                                                                          |                                                        |   |                             | IR-LOGIC<br>© DIVISION OF KNAPP MFG, INC.<br>UGLAS AVE RACINE, WI 53402<br>(262) 639-9035 FAX: (262) 639-5996 WEB: AIR-LOGIC.COM |       | TERMS<br>THIS DF<br>NO REP |
|   | PRODUCT SPECIFICATIONS COLOR GRAY, BLUE                                                                                                  |                                                        |   |                             |                                                                                                                                  |       | PARTICI<br>AND CO          |
| A | MEDIA<br>MAX INLET PRESSURE<br>NOMINAL ORIFICE DIAMETER                                                                                  | AX INLET PRESSURE 75 PSI [6.9 BAR]                     |   |                             | DESCRIPTION:<br>DIRECTIONAL FLOW CONTROL, Ø.020, #10-32                                                                          |       |                            |
|   | WETTED MATERIALS<br>RECOMMENDED SYSTEM FILTRAT                                                                                           |                                                        |   | REVISION: A<br>SCALE: 4 : 1 | DRAWN: 2/17/202<br>SHEET SIZE: B                                                                                                 | 1     |                            |
|   | 6                                                                                                                                        | 5                                                      | 4 | L                           | 3                                                                                                                                |       |                            |