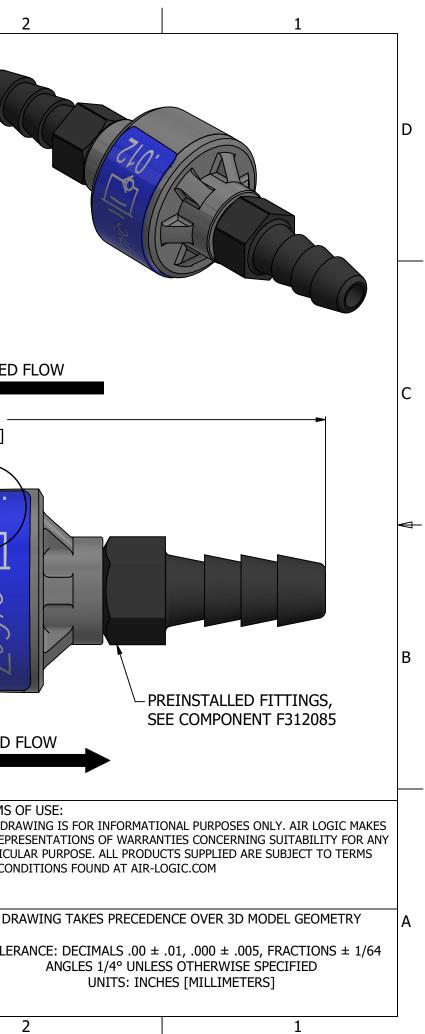

|   | 6                                                                                                                     | 5                                                                                                                             | 4           | $\checkmark$                                           | 3                      |                                                        |
|---|-----------------------------------------------------------------------------------------------------------------------|-------------------------------------------------------------------------------------------------------------------------------|-------------|--------------------------------------------------------|------------------------|--------------------------------------------------------|
| D |                                                                                                                       | SULFONE APPLICATION GUIDE<br>SUBJECT TO TUBING DIMENSION ANI                                                                  | D STIFFNESS |                                                        |                        |                                                        |
| С |                                                                                                                       |                                                                                                                               |             | NOMINAL C                                              | ORIFICE CALLOUT        | RESTRICTED<br>                                         |
| Δ | .28 MAX<br>[7.1]                                                                                                      | Ø.53<br>[Ø13.5]                                                                                                               |             | Ø.187 TYP.<br>[Ø4.75]                                  | — .42 TYP. —<br>[10.6] |                                                        |
| B | BARBED CONNECTIONS FOR 1/8" [3.2] I.D. TUBE, -<br>FIRST BARB FREE OF PARTING LINE                                     |                                                                                                                               |             |                                                        |                        |                                                        |
| А | COLOR<br>MEDIA<br>MAX INLET PRESSURE                                                                                  | PRODUCT SPECIFICATIONS<br>GRAY, BLUE, BLACK<br>GASES, NOTE 2, NOTE 4<br>75 PSI, [5.2 BAR]<br>SSURE 125 PSI, [8.6 BAR], NOTE 3 |             | PART/DRAWING NO.<br>F280440412<br>DESCRIPTION:         |                        | TERMS C<br>THIS DRA<br>NO REPRI<br>PARTICUI<br>AND CON |
|   | NOMINAL ORIFICE SIZEØ.012 [Ø0.30]WETTED MATERIALSPOLYSULFONE, SILICONE, NYLONRECOMMENDED SYSTEM FILTRATION5 MICRON654 |                                                                                                                               |             | REVISION: ADRAWN: 2/17/2021SCALE: 4 : 1SHEET SIZE: B33 |                        |                                                        |