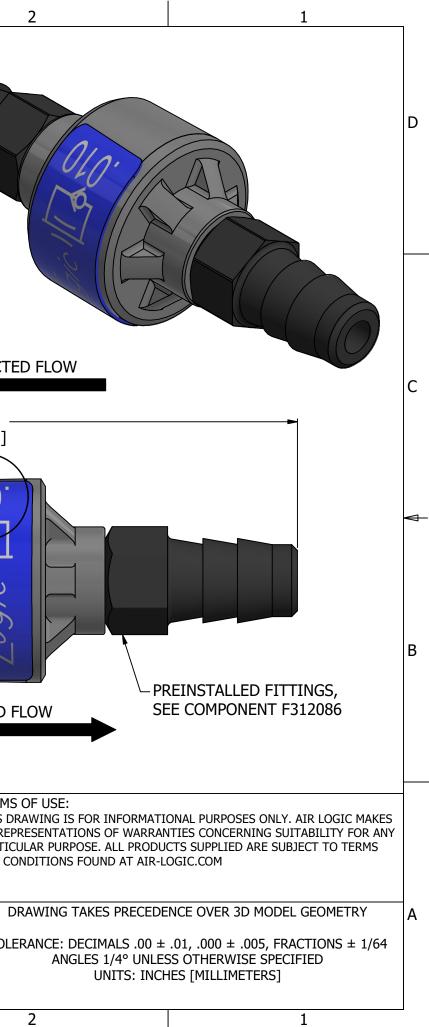

|   | 6                                                                                                                                                | 5                                                                                                                                                       | 4            | $\checkmark$                                                                                        | 3                                                    |                                                         |
|---|--------------------------------------------------------------------------------------------------------------------------------------------------|---------------------------------------------------------------------------------------------------------------------------------------------------------|--------------|-----------------------------------------------------------------------------------------------------|------------------------------------------------------|---------------------------------------------------------|
| D | NOTES:<br>1. ALL DIMENSIONS FOR REFERENC<br>2. REFER TO AIR LOGIC'S POLYSULF<br>3. TUBE RETENTION PRESSURE SUB<br>4. GASES MUST BE CLEAN AND DRY | FONE APPLICATION GUIDE<br>BJECT TO TUBING DIMENSION AN                                                                                                  | ID STIFFNESS |                                                                                                     |                                                      |                                                         |
|   |                                                                                                                                                  |                                                                                                                                                         |              |                                                                                                     |                                                      | UNRESTRICTE                                             |
| С |                                                                                                                                                  |                                                                                                                                                         |              | NOMINAL ORI                                                                                         | FICE CALLOUT                                         |                                                         |
| B |                                                                                                                                                  | Ø.53<br>[Ø13.5]<br>0<br>0<br>0<br>0<br>0<br>0<br>0<br>0<br>0<br>0<br>0<br>0<br>0<br>0<br>0<br>0<br>0<br>0<br>0                                          |              | Ø.220 TYP.<br>[Ø5.59]<br>OR .170 [4.3] I.D. TUBE,<br>FREE OF PARTING LINE                           |                                                      | 1.62<br>[41.1]<br>I I I I I I I I I I I I I I I I I I I |
|   |                                                                                                                                                  |                                                                                                                                                         |              | AIR-LOG                                                                                             | BIC ® DIVISION OF KNAPP MFG, INC.<br>ACINE, WI 53402 | TERMS<br>THIS DR                                        |
| A | PRODUCT SPECIFICATIONS         COLOR       GRAY, BLUE, BLACK         MEDIA       GASES, NOTE 2, NOTE 4                                           |                                                                                                                                                         |              | PHONE: (262) 639-9035 FAX: (262) 639-5996 WEB: AIR-LOGIC.COM<br>PART/DRAWING NO.:<br>F2804404101B86 |                                                      |                                                         |
|   | MAX INLET PRESSURE<br>TYPICAL TUBE RETENTION PRESSURE<br>NOMINAL ORIFICE SIZE                                                                    | 75 PSI, [5.2 BAR]       DESCRIPTION:         JRE       125 PSI, [8.6 BAR], NOTE 3         Ø.010, [Ø0.25]       DIRECTIONAL FLOW CONTROL, Ø.010, Ø.170 B |              |                                                                                                     |                                                      | ARB TOLE                                                |
|   | WETTED MATERIALS                                                                                                                                 | POLYSULFONE, SILICONE, NYLO                                                                                                                             | ON           | REVISION: A DRAWN: 2/24/2021                                                                        |                                                      |                                                         |
|   | RECOMMENDED SYSTEM FILTRATION 6                                                                                                                  | 1  5 MICRON<br>5                                                                                                                                        | 4            | SCALE: 4 : 1                                                                                        | SHEET SIZE: B<br>3                                   |                                                         |
|   | <b>v</b>                                                                                                                                         | 5                                                                                                                                                       | т<br>        | Ϋ́                                                                                                  | 5                                                    |                                                         |