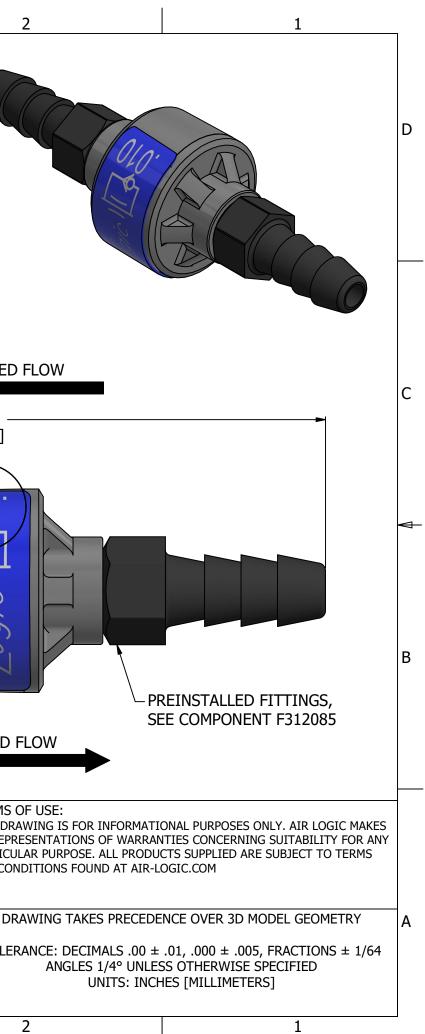

|   | 6                                                                                                                                      | 5                                                                                                                                                      | 4           | $\checkmark$                                                       | 3                                    |                                |
|---|----------------------------------------------------------------------------------------------------------------------------------------|--------------------------------------------------------------------------------------------------------------------------------------------------------|-------------|--------------------------------------------------------------------|--------------------------------------|--------------------------------|
| D | NOTES:<br>1. ALL DIMENSIONS FOR REFER<br>2. REFER TO AIR LOGIC'S POLY<br>3. TUBE RETENTION PRESSURE<br>4. GASES MUST BE CLEAN AND      | SULFONE APPLICATION GUIDE<br>SUBJECT TO TUBING DIMENSION ANI                                                                                           | D STIFFNESS |                                                                    |                                      |                                |
| С |                                                                                                                                        |                                                                                                                                                        |             | NOMINAL (                                                          | DRIFICE CALLOUT                      | RESTRICTED<br>1.78 –<br>[45.1] |
|   |                                                                                                                                        | -Ø.53<br>[Ø13.5]                                                                                                                                       |             | -                                                                  | — .42 TYP. — –<br>[10.6]             |                                |
| В | 28 MAX<br>[7.1]<br>(Ø4.75]<br>(Ø4.75]<br>BARBED CONNECTIONS FOR 1/8" [3.2] I.D. TUBE,<br>FIRST BARB FREE OF PARTING LINE<br>UNRESTRICT |                                                                                                                                                        |             |                                                                    |                                      |                                |
| A | COLOR<br>MEDIA<br>MAX INLET PRESSURE                                                                                                   | PRODUCT SPECIFICATIONS<br>GRAY, BLUE, YELLOW, BLACK<br>GASES, NOTE 2, NOTE 4<br>75 PSI, [5.2 BAR]<br>SSURE 125 PSI, [8.6 BAR], NOTE 3<br>Ø.010 [Ø0.25] |             | PHONE: (262) 639<br>PART/DRAWING NO.<br>F28044041(<br>DESCRIPTION: |                                      | PARTICU<br>AND COM<br>DR       |
|   | WETTED MATERIALSPOLYSULFONE, SILICONE, NYLONRECOMMENDED SYSTEM FILTRATION5 MICRON654                                                   |                                                                                                                                                        |             | REVISION: A<br>SCALE: 4 : 1                                        | DRAWN: 2/17/20<br>SHEET SIZE: B<br>3 | 021                            |