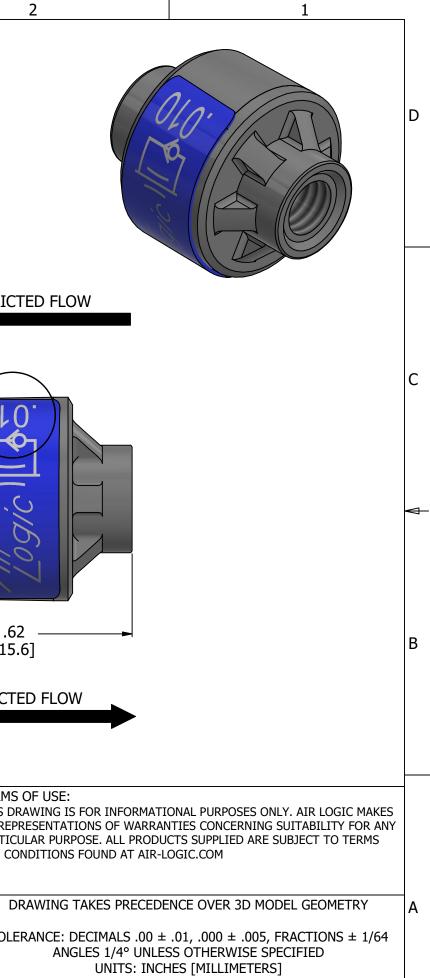

|   | 6                                                                                                                                         | 5                                                     | 4                 | 4                                                       | 3                                                                                                                          |                   |                             |
|---|-------------------------------------------------------------------------------------------------------------------------------------------|-------------------------------------------------------|-------------------|---------------------------------------------------------|----------------------------------------------------------------------------------------------------------------------------|-------------------|-----------------------------|
| D | NOTES:<br>1. ALL DIMENSIONS FOR REFERE<br>2. REFER TO AIR LOGIC'S #10-33<br>3. REFER TO AIR LOGIC'S POLYS<br>4. GASES MUST BE CLEAN AND D | 2 INTERFACE & SEAL GUIDE<br>ULFONE APPLICATIONS GUIDE |                   |                                                         |                                                                                                                            |                   |                             |
|   |                                                                                                                                           | —Ø.53<br>[Ø13                                         |                   |                                                         | Nominal Orifice Callout—                                                                                                   | RES               | STRIC                       |
| C |                                                                                                                                           | Ø.28 TYP.<br>[Ø7.2]                                   |                   |                                                         |                                                                                                                            |                   |                             |
|   |                                                                                                                                           |                                                       |                   |                                                         |                                                                                                                            |                   |                             |
| В |                                                                                                                                           | - 10-32 UNF - 2B ∓<br>[10-32 UNF - 2B ₹               |                   |                                                         |                                                                                                                            | UNRES             | [15.                        |
|   |                                                                                                                                           |                                                       |                   | A]<br>5102 DOL<br>PHONE: (1                             | IR-LOGIC ® DIVISION OF KNAPP MFG, INC.<br>IGLAS AVE RACINE, WI 53402<br>262) 639-9035 FAX: (262) 639-5996 WEB: AIR-LOGIC.0 | СОМ               | TERMS<br>THIS DF<br>NO REPI |
|   | PRODUCT SPECIFICATIONS<br>COLOR GRAY, BLUE, YELLOW                                                                                        |                                                       | PART/DRAWING NO.: |                                                         |                                                                                                                            | PARTICI<br>AND CO |                             |
| A | MEDIA<br>MAX INLET PRESSURE<br>NOMINAL ORIFICE DIAMETER                                                                                   | AX INLET PRESSURE 75 PSI [6.9 BAR]                    |                   | DESCRIPTION:<br>DIRECTIONAL FLOW CONTROL, Ø.010, #10-32 |                                                                                                                            |                   | DI<br>TOLE                  |
|   | WETTED MATERIALS<br>RECOMMENDED SYSTEM FILTRAT                                                                                            |                                                       |                   | REVISION: A<br>SCALE: 4 : 1                             | DRAWN: 2/17/2<br>SHEET SIZE: B                                                                                             | 2021              |                             |
|   | 6                                                                                                                                         | 5                                                     | 4                 | 4                                                       | 3                                                                                                                          |                   |                             |