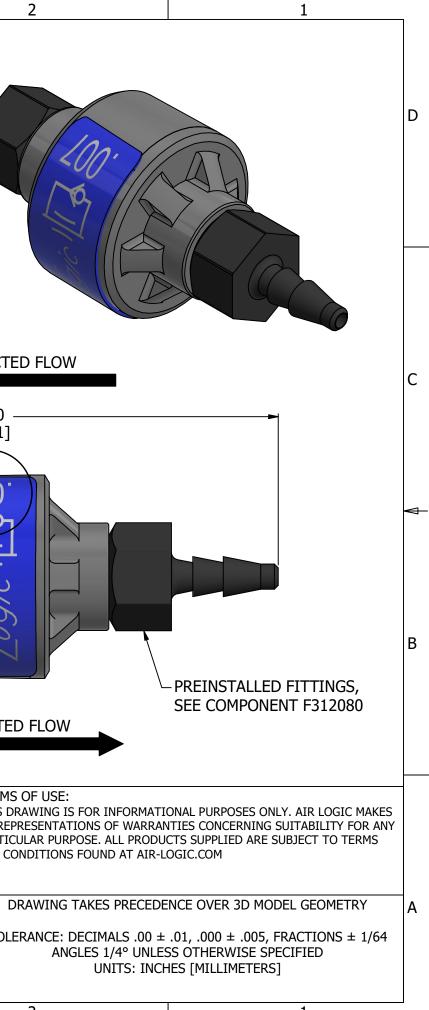

|        | 6                                                                                                                                                                  | 5                                                      | 4            | $\checkmark$                                     | 3                                                                                                                                                                                |                                                                                                                                                                                                                                                                                                                                                                                                                                                                                                                                                                                                                                                                                                                                                                                                                                                                                                                                                                                                                                                                                                                                                                                                                                                                                                                                                                                                                                                                                                                                                                                                                                                                                                                                                                                                                                                                                                                                                                                                                                                                                                                                                                                                                                                                                                                                                                                                                                                                                                                                                                                                                                                                                                                                                                                                                                      |
|--------|--------------------------------------------------------------------------------------------------------------------------------------------------------------------|--------------------------------------------------------|--------------|--------------------------------------------------|----------------------------------------------------------------------------------------------------------------------------------------------------------------------------------|--------------------------------------------------------------------------------------------------------------------------------------------------------------------------------------------------------------------------------------------------------------------------------------------------------------------------------------------------------------------------------------------------------------------------------------------------------------------------------------------------------------------------------------------------------------------------------------------------------------------------------------------------------------------------------------------------------------------------------------------------------------------------------------------------------------------------------------------------------------------------------------------------------------------------------------------------------------------------------------------------------------------------------------------------------------------------------------------------------------------------------------------------------------------------------------------------------------------------------------------------------------------------------------------------------------------------------------------------------------------------------------------------------------------------------------------------------------------------------------------------------------------------------------------------------------------------------------------------------------------------------------------------------------------------------------------------------------------------------------------------------------------------------------------------------------------------------------------------------------------------------------------------------------------------------------------------------------------------------------------------------------------------------------------------------------------------------------------------------------------------------------------------------------------------------------------------------------------------------------------------------------------------------------------------------------------------------------------------------------------------------------------------------------------------------------------------------------------------------------------------------------------------------------------------------------------------------------------------------------------------------------------------------------------------------------------------------------------------------------------------------------------------------------------------------------------------------------|
| D      | NOTES:<br>1. ALL DIMENSIONS FOR REFERENC<br>2. REFER TO AIR LOGIC'S POLYSUL<br>3. TUBE RETENTION PRESSURE SUI<br>4. GASES MUST BE CLEAN AND DRY                    | FONE APPLICATION GUIDE<br>BJECT TO TUBING DIMENSION AN | ID STIFFNESS |                                                  |                                                                                                                                                                                  |                                                                                                                                                                                                                                                                                                                                                                                                                                                                                                                                                                                                                                                                                                                                                                                                                                                                                                                                                                                                                                                                                                                                                                                                                                                                                                                                                                                                                                                                                                                                                                                                                                                                                                                                                                                                                                                                                                                                                                                                                                                                                                                                                                                                                                                                                                                                                                                                                                                                                                                                                                                                                                                                                                                                                                                                                                      |
| C<br>B | .28 MAX<br>[7.1]<br>1/4" HEX                                                                                                                                       | Ø.53<br>[Ø13.5]                                        |              | NOMINAL OR:<br>Ø.104 TYP.<br>[Ø2.64]             |                                                                                                                                                                                  | RESTRICTE<br>1.50 -<br>[38.1]<br>(00)<br>(00)<br>(00)<br>(00)<br>(00)<br>(00)<br>(00)<br>(00)<br>(00)<br>(00)<br>(00)<br>(00)<br>(00)<br>(00)<br>(00)<br>(00)<br>(00)<br>(00)<br>(00)<br>(00)<br>(00)<br>(00)<br>(00)<br>(00)<br>(00)<br>(00)<br>(00)<br>(00)<br>(00)<br>(00)<br>(00)<br>(00)<br>(00)<br>(00)<br>(00)<br>(00)<br>(00)<br>(00)<br>(00)<br>(00)<br>(00)<br>(00)<br>(00)<br>(00)<br>(00)<br>(00)<br>(00)<br>(00)<br>(00)<br>(00)<br>(00)<br>(00)<br>(00)<br>(00)<br>(00)<br>(00)<br>(00)<br>(00)<br>(00)<br>(00)<br>(00)<br>(00)<br>(00)<br>(00)<br>(00)<br>(00)<br>(00)<br>(00)<br>(00)<br>(00)<br>(00)<br>(00)<br>(00)<br>(00)<br>(00)<br>(00)<br>(00)<br>(00)<br>(00)<br>(00)<br>(00)<br>(00)<br>(00)<br>(00)<br>(00)<br>(00)<br>(00)<br>(00)<br>(00)<br>(00)<br>(00)<br>(00)<br>(00)<br>(00)<br>(00)<br>(00)<br>(00)<br>(00)<br>(00)<br>(00)<br>(00)<br>(00)<br>(00)<br>(00)<br>(00)<br>(00)<br>(00)<br>(00)<br>(00)<br>(00)<br>(00)<br>(00)<br>(00)<br>(00)<br>(00)<br>(00)<br>(00)<br>(00)<br>(00)<br>(00)<br>(00)<br>(00)<br>(00)<br>(00)<br>(00)<br>(00)<br>(00)<br>(00)<br>(00)<br>(00)<br>(00)<br>(00)<br>(00)<br>(00)<br>(00)<br>(00)<br>(00)<br>(00)<br>(00)<br>(00)<br>(00)<br>(00)<br>(00)<br>(00)<br>(00)<br>(00)<br>(00)<br>(00)<br>(00)<br>(00)<br>(00)<br>(00)<br>(00)<br>(00)<br>(00)<br>(00)<br>(00)<br>(00)<br>(00)<br>(00)<br>(00)<br>(00)<br>(00)<br>(00)<br>(00)<br>(00)<br>(00)<br>(00)<br>(00)<br>(00)<br>(00)<br>(00)<br>(00)<br>(00)<br>(00)<br>(00)<br>(00)<br>(00)<br>(00)<br>(00)<br>(00)<br>(00)<br>(00)<br>(00)<br>(00)<br>(00)<br>(00)<br>(00)<br>(00)<br>(00)<br>(00)<br>(00)<br>(00)<br>(00)<br>(00)<br>(00)<br>(00)<br>(00)<br>(00)<br>(00)<br>(00)<br>(00)<br>(00)<br>(00)<br>(00)<br>(00)<br>(00)<br>(00)<br>(00)<br>(00)<br>(00)<br>(00)<br>(00)<br>(00)<br>(00)<br>(00)<br>(00)<br>(00)<br>(00)<br>(00)<br>(00)<br>(00)<br>(00)<br>(00)<br>(00)<br>(00)<br>(00)<br>(00)<br>(00)<br>(00)<br>(00)<br>(00)<br>(00)<br>(00)<br>(00)<br>(00)<br>(00)<br>(00)<br>(00)<br>(00)<br>(00)<br>(00)<br>(00)<br>(00)<br>(00)<br>(00)<br>(00)<br>(00)<br>(00)<br>(00)<br>(00)<br>(00)<br>(00)<br>(00)<br>(00)<br>(00)<br>(00)<br>(00)<br>(00)<br>(00)<br>(00)<br>(00)<br>(00)<br>(00)<br>(00)<br>(00)<br>(00)<br>(00)<br>(00)<br>(00)<br>(00)<br>(00)<br>(00)<br>(00)<br>(00)<br>(00)<br>(00)<br>(00)<br>(00)<br>(00)<br>(00)<br>(00)<br>(00)<br>(00)<br>(00)<br>(00)<br>(00)<br>(00)<br>(00)<br>(00)<br>(00)<br>(00)<br>(00)<br>(00)<br>(00)<br>(00)<br>(00)<br>(00)<br>(00)<br>(00)<br>(00)<br>(00)<br>(00)<br>(00)<br>(00)<br>(00)<br>(00)<br>(00)<br>(00)<br>(00)<br>(00)<br>(00)<br>(00)<br>(00)<br>(00)<br>(00)<br>(00)<br>(00)<br>(00)<br>(00)<br>(00)<br>(00)<br>(00)<br>(00)<br>(00)<br>(00)<br>(00)<br>(00)<br>(00)<br>(00)<br>(00)<br>(00)<br>(00)<br>(00)<br>(00)<br>(00)<br>(0) |
| A      | PRODUC<br>COLOR<br>MEDIA<br>MAX INLET PRESSURE<br>TYPICAL TUBE RETENTION PRESSUR<br>NOMINAL ORIFICE SIZE<br>WETTED MATERIALS<br>RECOMMENDED SYSTEM FILTRATION<br>6 | Ø.007, [Ø0.18]<br>POLYSULFONE, SILICONE, NYLO          | <br>ON4      | PART/DRAWING NO.:<br>F2804404071<br>DESCRIPTION: | SIC ® DIVISION OF KNAPP MFG, INC.<br>ACINE, WI 53402<br>IS FAX: (262) 639-5996 WEB: AIR-LOGIC.COM<br>LB80<br>ONTROL, Ø.007, 1/16" BARB<br>DRAWN: 2/17/2021<br>SHEET SIZE: B<br>3 | TERMS<br>THIS DF<br>NO REP<br>PARTICI<br>AND CO<br>D<br>TOLE                                                                                                                                                                                                                                                                                                                                                                                                                                                                                                                                                                                                                                                                                                                                                                                                                                                                                                                                                                                                                                                                                                                                                                                                                                                                                                                                                                                                                                                                                                                                                                                                                                                                                                                                                                                                                                                                                                                                                                                                                                                                                                                                                                                                                                                                                                                                                                                                                                                                                                                                                                                                                                                                                                                                                                         |