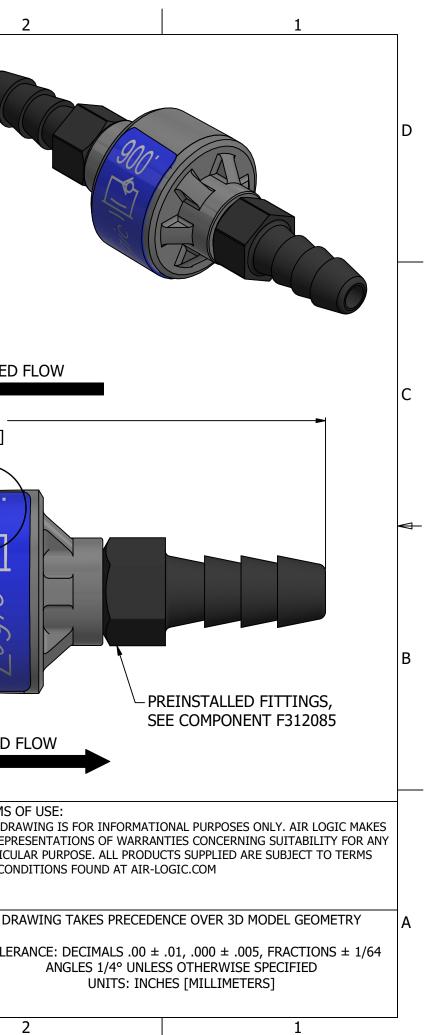

|   | 6                                                                                                                                 | 5                                                                                                   | 4            | Ą                                                        | 3                             |                                                        |
|---|-----------------------------------------------------------------------------------------------------------------------------------|-----------------------------------------------------------------------------------------------------|--------------|----------------------------------------------------------|-------------------------------|--------------------------------------------------------|
| D | NOTES:<br>1. ALL DIMENSIONS FOR REFER<br>2. REFER TO AIR LOGIC'S POLY<br>3. TUBE RETENTION PRESSURE<br>4. GASES MUST BE CLEAN AND | SULFONE APPLICATION GUIDE<br>SUBJECT TO TUBING DIMENSION AN                                         | ID STIFFNESS |                                                          |                               |                                                        |
|   |                                                                                                                                   |                                                                                                     |              |                                                          |                               | RESTRICTED                                             |
| C |                                                                                                                                   | -Ø.53<br>[Ø13.5]                                                                                    |              | NOMIN                                                    | AL ORIFICE CALLOUT            | 1.78 –<br>[45.1]                                       |
| B | .28 MAX<br>[7.1]                                                                                                                  |                                                                                                     |              | Ø.187 TYP.<br>[Ø4.75]<br>¥                               |                               | Ali-<br>Logvic III                                     |
|   | BARBED CONNECTIONS FOR 1/8" [3.2] I.D. TUBE,                                                                                      |                                                                                                     |              |                                                          |                               |                                                        |
|   | COLOR<br>MEDIA                                                                                                                    | RODUCT SPECIFICATIONS<br>GRAY, BLUE, RED, BLACK<br>GASES, NOTE 2, NOTE 4                            |              | AI<br>5102 DOUC<br>PHONE: (2)<br>PART/DRAWING<br>F280440 |                               | TERMS C<br>THIS DRA<br>NO REPRI<br>PARTICUI<br>AND CON |
|   | NOMINAL ORIFICE SIZE<br>WETTED MATERIALS                                                                                          | 75 PSI, [5.2 BAR]<br>SURE 125 PSI, [8.6 BAR], NOTE 3<br>Ø.006 [Ø0.15]<br>POLYSULFONE, SILICONE, NYL | ON           | REVISION: A                                              | LOW CONTROL, Ø.006, 1/8" BARB | DR<br>TOLER                                            |
|   | RECOMMENDED SYSTEM FILTRA<br>6                                                                                                    | TION 5 MICRON 5                                                                                     | 4            | SCALE: 4 : 1                                             | SHEET SIZE: B<br>3            |                                                        |