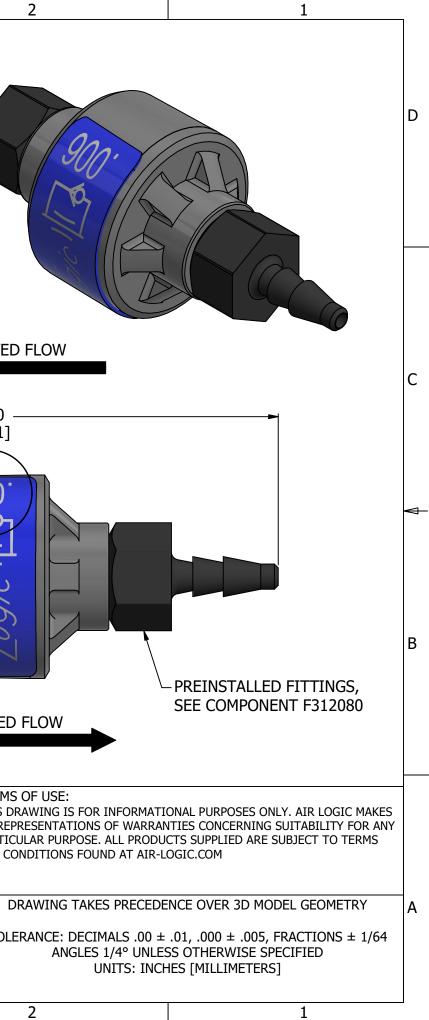

|   | 6                                                                                                                                     | 5                                                           | 4                                                                                                                                                                                   | Ą                                                | 3                                               |                |
|---|---------------------------------------------------------------------------------------------------------------------------------------|-------------------------------------------------------------|-------------------------------------------------------------------------------------------------------------------------------------------------------------------------------------|--------------------------------------------------|-------------------------------------------------|----------------|
| D | NOTES:<br>1. ALL DIMENSIONS FOR REFERM<br>2. REFER TO AIR LOGIC'S POLYS<br>3. TUBE RETENTION PRESSURE<br>4. GASES MUST BE CLEAN AND D | SULFONE APPLICATION GUIDE<br>SUBJECT TO TUBING DIMENSION AN | ID STIFFNESS                                                                                                                                                                        |                                                  |                                                 |                |
| С |                                                                                                                                       |                                                             |                                                                                                                                                                                     | Nominal or                                       |                                                 | RESTRICTED     |
| Ą |                                                                                                                                       | Ø.53<br>[Ø13.5]                                             |                                                                                                                                                                                     | Ø.104 TYP.<br>[Ø2.64]                            | 28 TYP<br>[7.1]                                 |                |
| В | .28 MAX<br>[7.1]                                                                                                                      | BAR                                                         |                                                                                                                                                                                     | R 1/16" [1.6] I.D. TUBE,<br>FREE OF PARTING LINE |                                                 | Alir<br>Log/ic |
|   | 1/4" HEX———                                                                                                                           |                                                             |                                                                                                                                                                                     |                                                  | -                                               | UNRESTRICTED   |
|   | PRODUCT SPECIFICATIONS<br>DLOR GRAY, BLUE, RED, BLACK                                                                                 |                                                             | AIR-LOGIC ® DIVISION OF KNAPP MFG, INC.<br>5102 DOUGLAS AVE RACINE, WI 53402<br>PHONE: (262) 639-9035 FAX: (262) 639-5996 WEB: AIR-LOGIC.COM<br>PART/DRAWING NO.:<br>F2804404051B80 |                                                  | TERMS<br>THIS DF<br>NO REP<br>PARTICI<br>AND CO |                |
|   | MEDIA<br>MAX INLET PRESSURE                                                                                                           | GASES, NOTE 2, NOTE 4<br>75 PSI, [5.2 BAR]                  |                                                                                                                                                                                     | DESCRIPTION:                                     |                                                 | D              |
|   | TYPICAL TUBE RETENTION PRESS<br>NOMINAL ORIFICE SIZE                                                                                  | SURE 125 PSI, [8.6 BAR], NOTE 3<br>Ø.006, [Ø0.15]           |                                                                                                                                                                                     |                                                  | ONTROL, Ø.006, 1/16" BARB                       | TOLE           |
|   | WETTED MATERIALS                                                                                                                      | POLYSULFONE, SILICONE, NYL                                  | ON                                                                                                                                                                                  | REVISION: A                                      | DRAWN: 2/17/2021                                |                |
|   | RECOMMENDED SYSTEM FILTRAT                                                                                                            | ION  5 MICRON<br>5                                          | 4                                                                                                                                                                                   | SCALE: 4 : 1                                     | SHEET SIZE: B<br>3                              |                |
|   | -                                                                                                                                     | -                                                           | · ·                                                                                                                                                                                 | Т                                                | -                                               |                |