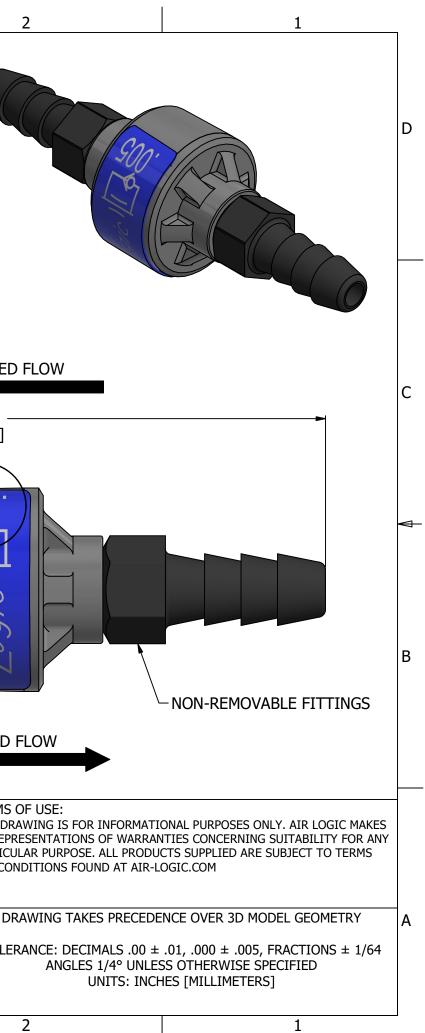

|   | 6                                                                                                                                                 | 5                                                 | 4           | Ą                     | 3                                                                                                                      |                     |
|---|---------------------------------------------------------------------------------------------------------------------------------------------------|---------------------------------------------------|-------------|-----------------------|------------------------------------------------------------------------------------------------------------------------|---------------------|
| D | NOTES:<br>1. ALL DIMENSIONS FOR REFERENCE<br>2. REFER TO AIR LOGIC'S POLYSULF<br>3. TUBE RETENTION PRESSURE SUB<br>4. GASES MUST BE CLEAN AND DRY | ONE APPLICATION GUIDE                             | O STIFFNESS |                       |                                                                                                                        |                     |
|   |                                                                                                                                                   |                                                   |             |                       |                                                                                                                        |                     |
| C |                                                                                                                                                   |                                                   |             | NOMINA                | AL ORIFICE CALLOUT                                                                                                     | RESTRICTED          |
| Å | - Ø.53<br>[Ø13.5]                                                                                                                                 |                                                   |             |                       |                                                                                                                        |                     |
| В |                                                                                                                                                   |                                                   |             | Ø.187 TYP.<br>[Ø4.75] |                                                                                                                        | Air in T            |
|   | BARBED CONNECTIONS FOR 1/8" [3.2] I.D. TUBE, -/<br>FIRST BARB FREE OF PARTING LINE<br>UNRESTRICTED                                                |                                                   |             |                       |                                                                                                                        |                     |
|   |                                                                                                                                                   |                                                   |             |                       |                                                                                                                        | TERMS (             |
|   | וחטאל                                                                                                                                             | JCT SPECIFICATIONS                                | ]           |                       | R-LOGIC ® DIVISION OF KNAPP MFG, INC.<br>AS AVE RACINE, WI 53402<br>2) 639-9035 FAX: (262) 639-5996 WEB: AIR-LOGIC.COM | THIS DR/<br>NO REPR |
|   | COLOR<br>MEDIA                                                                                                                                    | GRAY, BLUE, GREEN, BLACK<br>GASES, NOTE 2, NOTE 4 |             | PART/DRAWING          |                                                                                                                        | PARTICU<br>AND CON  |
|   | MAX INLET PRESSURE                                                                                                                                | 75 PSI, [5.2 BAR]                                 |             | DESCRIPTION:          |                                                                                                                        | DR                  |
| 7 | TYPICAL TUBE RETENTION PRESSURE<br>NOMINAL ORIFICE SIZE                                                                                           | 125 PSI, [8.6 BAR], NOTE 3<br>Ø.005 [Ø0.13]       |             |                       | OW CONTROL, Ø.005, 1/8" BARB                                                                                           | TOLER               |
|   | WETTED MATERIALS                                                                                                                                  | POLYSULFONE, SILICONE                             |             | REVISION: A           | DRAWN: 3/3/2021                                                                                                        |                     |
|   | RECOMMENDED SYSTEM FILTRATION                                                                                                                     | 5 MICRON                                          |             | SCALE: 4 : 1          | SHEET SIZE: B                                                                                                          |                     |
|   | 6                                                                                                                                                 | 5                                                 | 4           | 4                     | 3                                                                                                                      |                     |