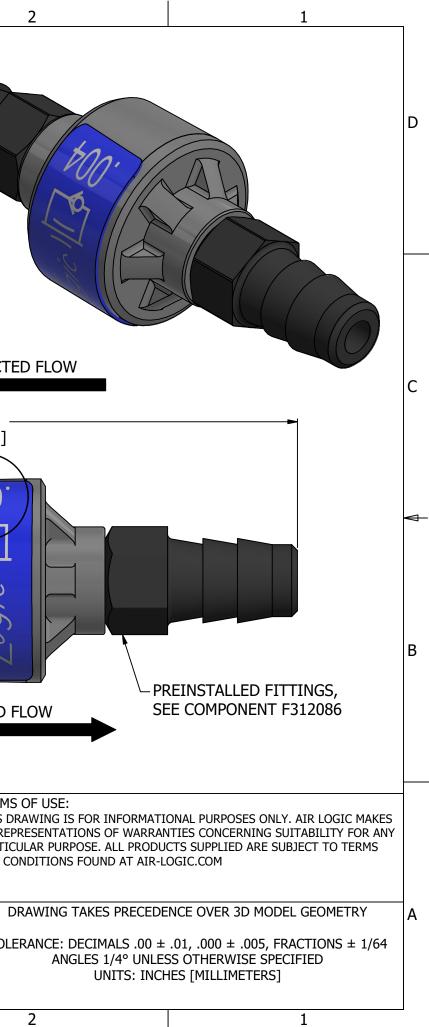

|   | 6                         | 5                                                              | 4                  | $\checkmark$          | 3                                                                                                                |                  |
|---|---------------------------|----------------------------------------------------------------|--------------------|-----------------------|------------------------------------------------------------------------------------------------------------------|------------------|
| D |                           | YSULFONE APPLICATION GUIDE<br>E SUBJECT TO TUBING DIMENSION AN | ID STIFFNESS       |                       |                                                                                                                  |                  |
|   |                           |                                                                |                    |                       |                                                                                                                  |                  |
| C |                           |                                                                |                    | NOMINAL               |                                                                                                                  | UNRESTRICTE      |
| Ą |                           | -Ø.53<br>[Ø13.5]                                               |                    |                       | 34 TYP                                                                                                           | 1.62 -<br>[41.1] |
|   | .28 MAX<br>[7.1]          |                                                                |                    | Ø.220 TYP.<br>[Ø5.59] |                                                                                                                  | li'ry lite       |
| В |                           | BAI                                                            | RBED CONNECTIONS F | -OR 170 [43] TO T     |                                                                                                                  |                  |
|   |                           |                                                                |                    | B FREE OF PARTING     |                                                                                                                  | RESTRICTED F     |
|   |                           |                                                                |                    | AIR-                  | LOGIC ® DIVISION OF KNAPP MFG, INC.<br>5 AVE RACINE, WI 53402<br>639-9035 FAX: (262) 639-5996 WEB: AIR-LOGIC.COM | TERMS<br>THIS D  |
|   | PF                        | RODUCT SPECIFICATIONS                                          |                    | PART/DRAWING N        |                                                                                                                  | NO REP           |
|   | COLOR<br>MEDIA            | GRAY, BLUE, BLACK, PURPLE<br>GASES, NOTE 2, NOTE 4             |                    | F2804404              |                                                                                                                  | AND CO           |
| А |                           | 75 PSI, [5.2 BAR]                                              |                    | DESCRIPTION:          |                                                                                                                  | D                |
|   | NOMINAL ORIFICE SIZE      | SURE 125 PSI, [8.6 BAR], NOTE 3<br>Ø.004, [Ø0.10]              |                    | DIRECTIONAL FLC       | W CONTROL, Ø.004, Ø.170 BARB                                                                                     | TOLE             |
|   | WETTED MATERIALS          | POLYSULFONE, SILICONE, NYL                                     | ON                 | REVISION: A           | DRAWN: 2/24/2021                                                                                                 |                  |
|   | RECOMMENDED SYSTEM FILTRA |                                                                |                    | SCALE: 4 : 1          | SHEET SIZE: B                                                                                                    |                  |
|   | 6                         | 5                                                              | 4                  | Ą                     | 3                                                                                                                |                  |