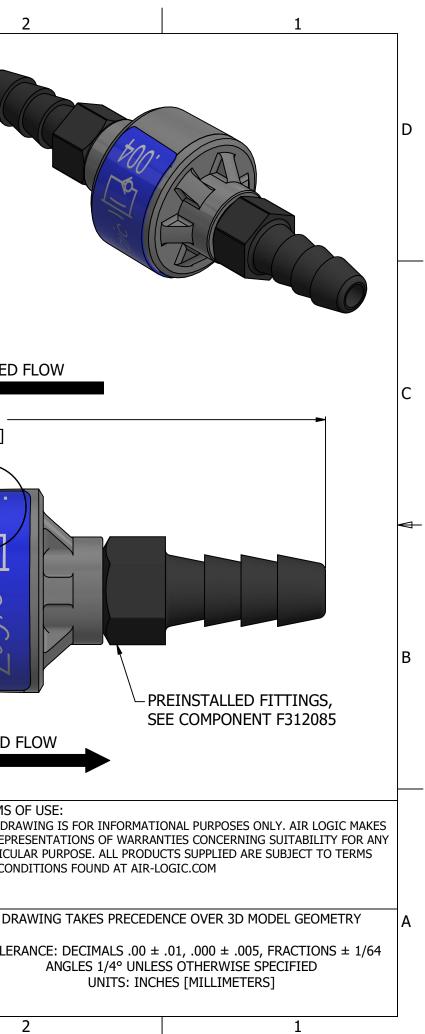

|   | 6                                                                                                                                               | 5                                                                                                  | 4           | $\checkmark$                                                                     | 3                         |                                                   |
|---|-------------------------------------------------------------------------------------------------------------------------------------------------|----------------------------------------------------------------------------------------------------|-------------|----------------------------------------------------------------------------------|---------------------------|---------------------------------------------------|
| D | NOTES:<br>1. ALL DIMENSIONS FOR REFERENC<br>2. REFER TO AIR LOGIC'S POLYSUL<br>3. TUBE RETENTION PRESSURE SUL<br>4. GASES MUST BE CLEAN AND DRY | FONE APPLICATION GUIDE<br>BJECT TO TUBING DIMENSION AN                                             | D STIFFNESS |                                                                                  |                           |                                                   |
|   |                                                                                                                                                 |                                                                                                    |             |                                                                                  |                           | RESTRICTED                                        |
| С |                                                                                                                                                 | Ø.53                                                                                               |             |                                                                                  | DRIFICE CALLOUT           | 1.78 –<br>[45.1]                                  |
| Å | .28 MAX<br>[7.1]                                                                                                                                | Ø.33<br>[Ø13.5]                                                                                    |             | Ø.187 TYP.<br>[Ø4.75]                                                            |                           |                                                   |
| В | BARBED CONNECTIONS FOR 1/8" [3.2] I.D. TUBE,<br>FIRST BARB FREE OF PARTING LINE                                                                 |                                                                                                    |             |                                                                                  |                           |                                                   |
|   | PROD<br>COLOR<br>MEDIA                                                                                                                          | OUCT SPECIFICATIONS<br>GRAY, BLUE, PURPLE, BLACK<br>GASES, NOTE 2, NOTE 4                          |             | AIR-LO<br>5102 DOUGLAS AV<br>PHONE: (262) 639-<br>PART/DRAWING NO.<br>F280440404 |                           | TERMS<br>THIS DR<br>NO REPR<br>PARTICL<br>AND COM |
|   | MAX INLET PRESSURE<br>TYPICAL TUBE RETENTION PRESSUR<br>NOMINAL ORIFICE SIZE<br>WETTED MATERIALS                                                | 75 PSI, [5.2 BAR]<br>E 125 PSI, [8.6 BAR], NOTE 3<br>Ø.004, [Ø0.10]<br>POLYSULFONE, SILICONE, NYLO | ON          | DESCRIPTION:<br>DIRECTIONAL FLOW<br>REVISION: A                                  | CONTROL, Ø.004, 1/8" BARB | DF<br>TOLEI                                       |
|   | RECOMMENDED SYSTEM FILTRATION                                                                                                                   |                                                                                                    | 4           | SCALE: 4 : 1                                                                     | SHEET SIZE: B             |                                                   |