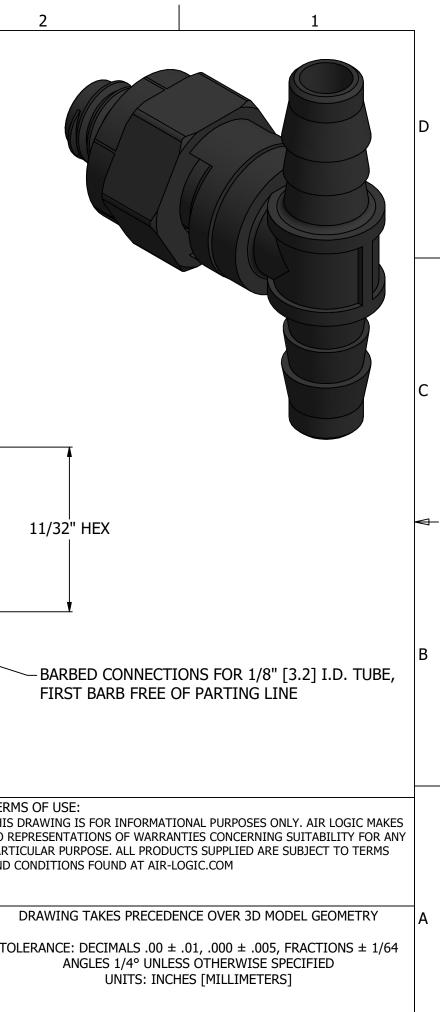

| NOTES:<br>1. ALL DIMENSIONS FOR REFERENCE ONLY<br>2. REFER TO AIR-LOGIC'S #10-32 INTERFACE & SEAL GUIDE<br>3. TUBE RETENTION PRESSURE SUBJECT TO TUBING DIMENSION AND STIFFNESS<br>D                                                                                                                        |                                |
|-------------------------------------------------------------------------------------------------------------------------------------------------------------------------------------------------------------------------------------------------------------------------------------------------------------|--------------------------------|
|                                                                                                                                                                                                                                                                                                             |                                |
| 39 M<br>[9.<br>Ø.187 TYP                                                                                                                                                                                                                                                                                    |                                |
|                                                                                                                                                                                                                                                                                                             |                                |
|                                                                                                                                                                                                                                                                                                             |                                |
|                                                                                                                                                                                                                                                                                                             |                                |
| B CAPTIVE O-RING SEAL                                                                                                                                                                                                                                                                                       |                                |
| SWIVEL JOINT INTENDED FOR I I I I I I I I I I I I I I I I I I I I I I I I I I I I I I I I I I I I I I I I I I I I I I I I I I I I I I I I I I I I I I I I I I I I I I I I I I I I I I I I I I I I I I I I I I I I I I I I I I I I I I I I I I I I I I I I I I I I I I I I I I I I I I I I I I I I I I I I I |                                |
| AIR-LOGIC ® DIVISION OF KNAPP MFG, INC.<br>5102 DOUGLAS AVE RACINE, WI 53402<br>PHONE: (262) 639-9035 FAX: (262) 639-5996 WEB: AIR-LOGIC.COM<br>PART/DRAWING NO.:                                                                                                                                           | TERM<br>THIS<br>NO RE<br>PARTI |
| PRODUCT SPECIFICATIONS F215585   COLOR(S) BLACK   MEDIA CASES   JOUIDS                                                                                                                                                                                                                                      | AND                            |
| A MEDIA GASES, LIQUIDS<br>MAX INLET PRESSURE 125 PSI, [8.6 BAR]<br>TYPICAL TUBE RETENTION PRESSURE 125 PSI, [8.6 BAR], NOTE 3 DESCRIPTION:<br>NYLON SWIVEL TEE, #10-32 X 1/8" BARBS, CAPTIVE<br>SEAL                                                                                                        | E O-RING                       |
| MINIMUM INNER DIAMETERØ.09 [Ø2.3]REVISION: ADRAWN: 3/5/2021WETTED MATERIALSNYLON, BUNA-NSCALE: 5 : 1SHEET SIZE: B                                                                                                                                                                                           |                                |
| WETTED MATERIALSNYLON, BUNA-NSCALE: 5 : 1SHEET SIZE: B6543                                                                                                                                                                                                                                                  |                                |