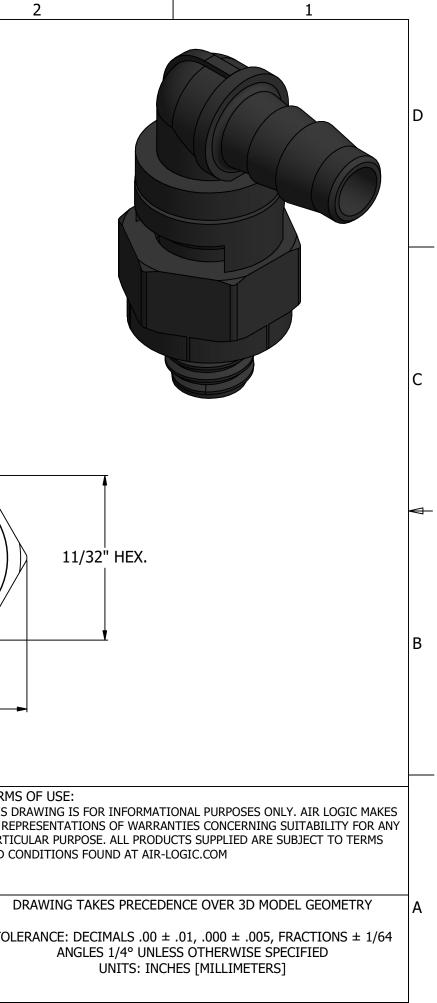

|   | 6                                                                                                          | 5                                            |              | 4            | ₩                                                                            | 3                                                                                |                                           |
|---|------------------------------------------------------------------------------------------------------------|----------------------------------------------|--------------|--------------|------------------------------------------------------------------------------|----------------------------------------------------------------------------------|-------------------------------------------|
| D | NOTES:<br>1. ALL DIMENSIONS FOR REFEREN<br>2. REFER TO AIR-LOGIC'S #10-32<br>3. TUBE RETENTION PRESSURE SU | INTERFACE & SEAL GUIDE                       | ND STIFFNESS |              |                                                                              |                                                                                  |                                           |
|   |                                                                                                            | 81<br>[20.7]                                 |              |              |                                                                              |                                                                                  | o 197                                     |
|   | -                                                                                                          | 69<br>[17.6]                                 |              |              |                                                                              |                                                                                  | ← Ø.187 ←<br>[Ø4.75]                      |
| С |                                                                                                            |                                              |              | .33<br>[8.3] | 1/8" I.D. Tl                                                                 | ONNECTION FOR —<br>JBE, FIRST BARB<br>OF PARTING LINE                            |                                           |
| 4 |                                                                                                            |                                              |              | ¥            |                                                                              |                                                                                  |                                           |
| В | #10-32 UNF, NOTE 2                                                                                         |                                              |              |              |                                                                              | -                                                                                |                                           |
|   | SWIVEL JOINT INTENE<br>INTERMITTENT MOTIC                                                                  |                                              |              |              | AIR-LOGI<br>5102 DOUGLAS AVE RACI<br>PHONE: (262) 639-9035 F<br>DRAWING NO.: | C ® DIVISION OF KNAPP MFG, INC<br>NE, WI 53402<br>AX: (262) 639-5996 WEB: AIR-LO | C. TERM<br>THIS<br>GIC.COM NO RE<br>PARTI |
| - | PRODU<br>COLOR<br>MEDIA                                                                                    | CT SPECIFICATIONS<br>BLACK<br>GASES, LIQUIDS |              | F2           | 15485                                                                        |                                                                                  | AND C                                     |
| A | MAX INLET PRESSURE<br>TYPICAL TUBE RETENTION PRESSUR<br>MINIMUM INNER DIAMETER                             | 125 PSI, [8.6 BAR]                           |              | NYLC<br>SEAL |                                                                              | #10-32 X 1/8" BARE                                                               | 10                                        |
|   | WETTED MATERIALS                                                                                           | NYLON, BUNA-N                                |              |              | E: 5 : 1                                                                     | SHEET SIZE:                                                                      |                                           |
|   | 6                                                                                                          | 5                                            |              | 4            | Ą                                                                            | 3                                                                                |                                           |