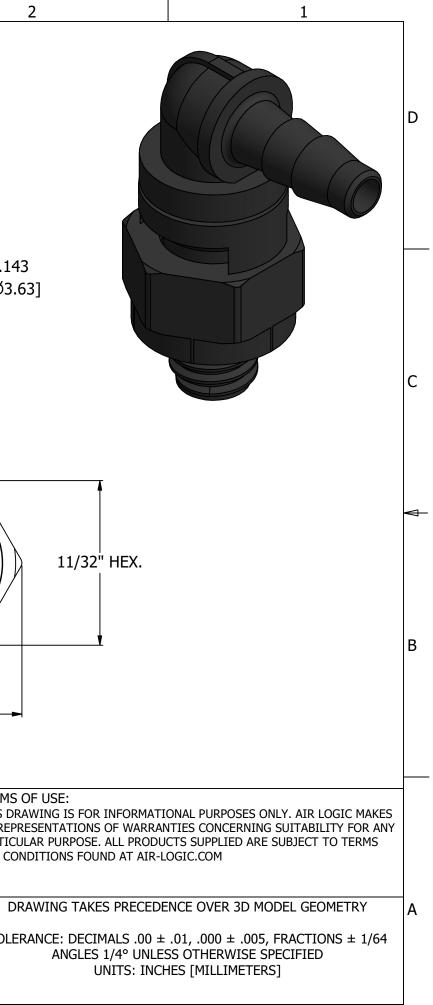

|   | 6                                                                                                                                                                               | 5                            | 4            | V                                    | 3                                                                                             |                     |
|---|---------------------------------------------------------------------------------------------------------------------------------------------------------------------------------|------------------------------|--------------|--------------------------------------|-----------------------------------------------------------------------------------------------|---------------------|
| D | NOTES:<br>1. ALL DIMENSIONS FOR REFERENCE ONLY<br>2. REFER TO AIR-LOGIC'S #10-32 INTERFACE & SEAL GUIDE<br>3. TUBE RETENTION PRESSURE SUBJECT TO TUBING DIMENSION AND STIFFNESS |                              |              |                                      |                                                                                               |                     |
|   | -                                                                                                                                                                               | 81<br>[20.7]<br>69<br>[17.6] |              |                                      |                                                                                               | Ø.14                |
| С |                                                                                                                                                                                 |                              | .34<br>[8.6] | .45<br>[11.4]                        | BARBED CONNECTION FOR<br>3/32" I.D. TUBE, FIRST BARB<br>FREE OF PARTING LINE                  |                     |
| A |                                                                                                                                                                                 |                              |              | ¥                                    |                                                                                               |                     |
| В | #10-32 UNF, NOTE 2<br>CAPTIVE O-RING SEAL<br>SWIVEL JOINT INTE                                                                                                                  |                              |              |                                      |                                                                                               | —.39 MAX —<br>[9.9] |
|   | INTERMITTENT MOT                                                                                                                                                                |                              |              |                                      |                                                                                               | TERMS               |
|   |                                                                                                                                                                                 |                              |              |                                      | R-LOGIC<br>(BLAS AVE RACINE, WI 53402<br>262) 639-9035 FAX: (262) 639-5996 WEB: AIR-LOGIC.COM |                     |
|   | PRODUCT SPECIFICATIONS                                                                                                                                                          |                              |              | PART/DRAWING NO.: PARTICU<br>F215483 |                                                                                               |                     |
|   |                                                                                                                                                                                 | BLACK<br>GASES, LIQUIDS      |              |                                      |                                                                                               |                     |
| A | MEDIA<br>MAX INLET PRESSURE                                                                                                                                                     | 125 PSI, [8.6 BAR]           |              | DESCRIPTION:                         |                                                                                               |                     |
|   | TYPICAL TUBE RETENTION PRESSURI                                                                                                                                                 |                              |              | O-RING SEAL                          | . ELBOW, #10-32 X 3/32" BARB, CA                                                              | TOLE                |
|   | MINIMUM INNER DIAMETER                                                                                                                                                          | Ø.07 [Ø1.8]                  |              | REVISION: A                          | DRAWN: 3/5/2021                                                                               |                     |
|   | WETTED MATERIALS                                                                                                                                                                | NYLON, BUNA-N                |              | SCALE: 5 : 1                         | SHEET SIZE: B                                                                                 |                     |
|   | 6                                                                                                                                                                               | 5                            | 4            | Ļ<br>Į                               | 3                                                                                             |                     |