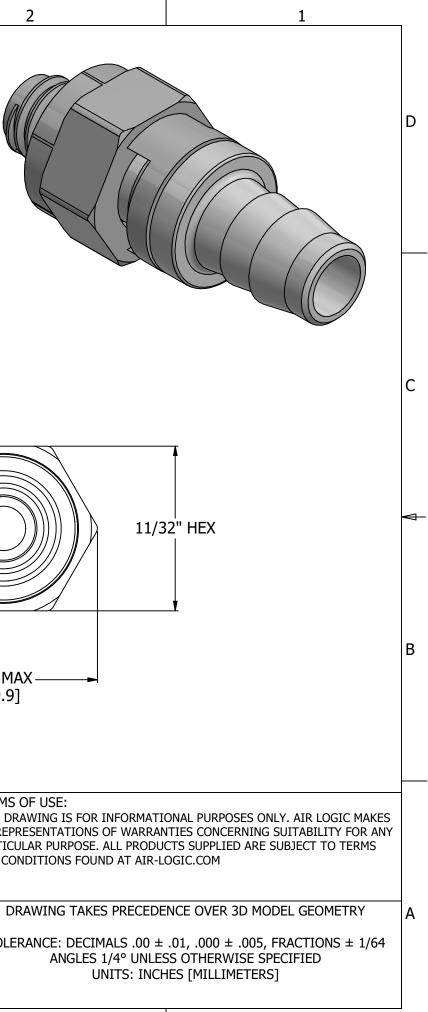

|   | 6                                                                                                                              | 5                                                                                                                                                             |             | 4                                      | 3                                                                                                                              |               |                                        |
|---|--------------------------------------------------------------------------------------------------------------------------------|---------------------------------------------------------------------------------------------------------------------------------------------------------------|-------------|----------------------------------------|--------------------------------------------------------------------------------------------------------------------------------|---------------|----------------------------------------|
| D |                                                                                                                                |                                                                                                                                                               | O STIFFNESS |                                        |                                                                                                                                |               |                                        |
| с |                                                                                                                                | 91 -<br>[23.0]                                                                                                                                                |             |                                        |                                                                                                                                |               |                                        |
| Ą |                                                                                                                                |                                                                                                                                                               |             | Ø.2<br>[Ø5.                            |                                                                                                                                |               |                                        |
| В | #10-32 UNF, NOTE 2-/<br>CAPTIVE O-RING SEAL-                                                                                   |                                                                                                                                                               |             | └─BARBED CONNEC<br>FIRST BARB FREE     | TION FOR Ø.170 [4.3] I.D. TU<br>OF PARTING LINE                                                                                | BE, -         | — .39 M/<br>[9.9]                      |
|   | SWIVEL JOINT INTE<br>INTERMITTENT MOT                                                                                          |                                                                                                                                                               |             | PART/DRAWIN                            | IR-LOGIC ® DIVISION OF KNAPP MFG, INC<br>JGLAS AVE RACINE, WI 53402<br>262) 639-9035 FAX: (262) 639-5996 WEB: AIR-LO<br>G NO : | S.<br>GIC.COM | TERMS<br>THIS DR<br>NO REPI<br>PARTICU |
| А | PRODU<br>COLOR(S)<br>MEDIA<br>MAX INLET PRESSURE<br>TYPICAL TUBE RETENTION PRESS<br>MINIMUM INNER DIAMETER<br>WETTED MATERIALS | CT SPECIFICATIONS<br>NATURAL POLYPROPYLENE<br>GASES, LIQUIDS<br>125 PSI, [8.6 BAR]<br>SURE 125 PSI, [8.6 BAR], NOTE 3<br>Ø.09 [Ø2.3]<br>POLYPROPYLENE, BUNA-N |             | F215086<br>DESCRIPTION:<br>POLYPROPYLE | SPP                                                                                                                            | /2021         | DF<br>TOLE                             |
|   | 6                                                                                                                              | 5                                                                                                                                                             | · · · ·     | 4 4                                    | 3                                                                                                                              |               |                                        |