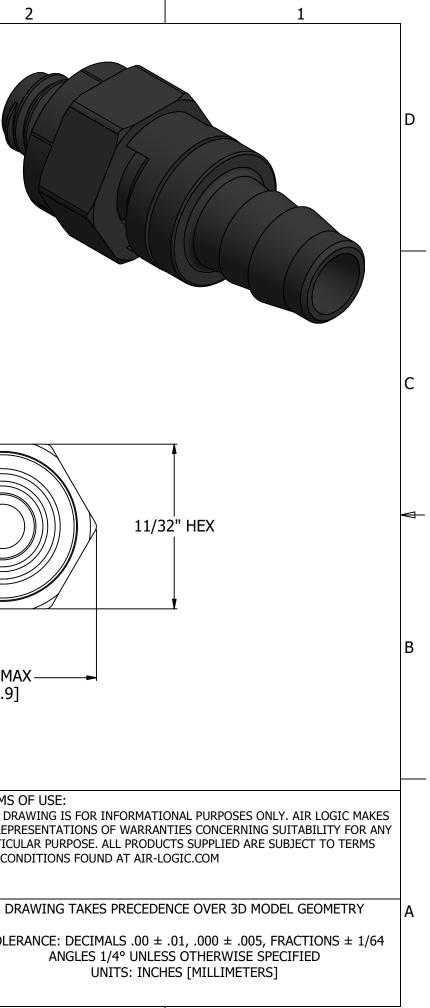

|   | 6                                                                                                    | 5                  | 4           | Ą                                                                                                         | 3                                                                                   |            |                                              |
|---|------------------------------------------------------------------------------------------------------|--------------------|-------------|-----------------------------------------------------------------------------------------------------------|-------------------------------------------------------------------------------------|------------|----------------------------------------------|
| D | NOTES:<br>1. ALL DIMENSIONS FOR REFER<br>2. REFER TO AIR-LOGIC'S #10-3<br>3. TUBE RETENTION PRESSURE |                    | D STIFFNESS |                                                                                                           |                                                                                     |            |                                              |
| C |                                                                                                      |                    |             | Ø.220<br>[Ø5.59]                                                                                          |                                                                                     |            |                                              |
| В | #10-32 UNF, NOTE 2-<br>CAPTIVE O-RING SEA                                                            |                    | E F         | ARBED CONNECTION FOR<br>TRST BARB FREE OF PART                                                            | R Ø.170 [4.3] I.D. TUBE,<br>FING LINE                                               |            | – .39 MA<br>[9.9]                            |
|   | SWIVEL JOINT INT<br>INTERMITTENT MO                                                                  |                    |             | AIR-LOG                                                                                                   | IC ® DIVISION OF KNAPP MFG, INC.                                                    |            | TERMS<br>THIS DR                             |
| А | COLOR(S)<br>MEDIA<br>MAX INLET PRESSURE<br>TYPICAL TUBE RETENTION PRES<br>MINIMUM INNER DIAMETER     | Ø.09 [Ø2.3]        |             | PART/DRAWING NO.:<br>F215086<br>DESCRIPTION:<br>NYLON STRAIGHT SWIV<br>CAPTIVE O-RING SEAL<br>REVISION: A | FAX: (262) 639-5996 WEB: AIR-LOGIC.CO<br>/EL FITTING, #10-32 X Ø.<br>DRAWN: 3/9/202 | 170" BARB, | NO REPR<br>PARTICU<br>AND COM<br>DF<br>TOLEF |
|   | WETTED MATERIALS<br>6                                                                                | NYLON, BUNA-N<br>5 | 4           | SCALE: 5 : 1                                                                                              | SHEET SIZE: B<br>3                                                                  |            |                                              |