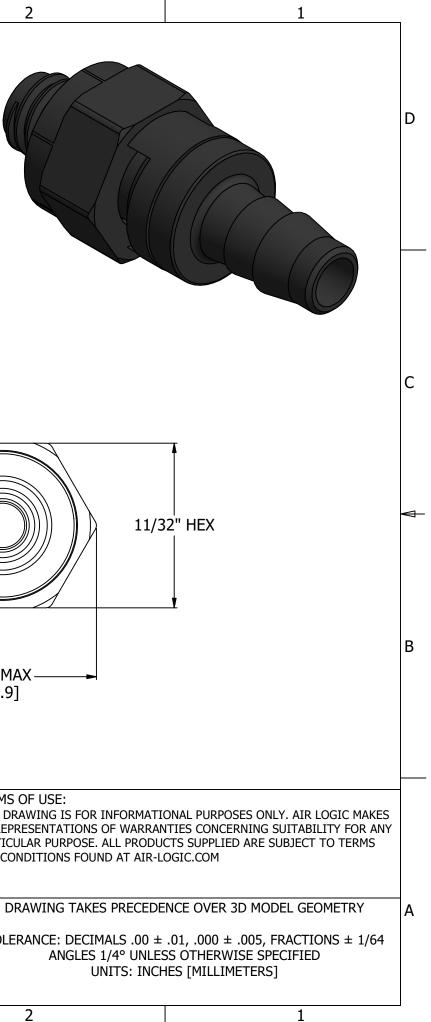

|   | 6                                                                                                                             | 5                                                                                                                                       | 4              | $\checkmark$                                 | 3                            |       |                                                                  |
|---|-------------------------------------------------------------------------------------------------------------------------------|-----------------------------------------------------------------------------------------------------------------------------------------|----------------|----------------------------------------------|------------------------------|-------|------------------------------------------------------------------|
| D | NOTES:<br>1. ALL DIMENSIONS FOR REFER<br>2. REFER TO AIR-LOGIC'S #10-3<br>3. TUBE RETENTION PRESSURE                          |                                                                                                                                         | O STIFFNESS    |                                              |                              |       |                                                                  |
| C |                                                                                                                               |                                                                                                                                         | .33 –<br>[8.3] | Ø.187                                        |                              |       |                                                                  |
| В | #10-32 UNF, NOTE 2-<br>CAPTIVE O-RING SEAI<br>SWIVEL JOINT INTE                                                               |                                                                                                                                         |                | BARBED CONNECTION F<br>FIRST BARB FREE OF PA |                              |       | —.39 M/<br>[9.9]                                                 |
|   | INTERMITTENT MO                                                                                                               |                                                                                                                                         |                |                                              | CIC                          |       | TERMS                                                            |
| А | PRODI<br>COLOR(S)<br>MEDIA<br>MAX INLET PRESSURE<br>TYPICAL TUBE RETENTION PRES<br>MINIMUM INNER DIAMETER<br>WETTED MATERIALS | UCT SPECIFICATIONS<br>BLACK<br>GASES, LIQUIDS<br>125 PSI, [8.6 BAR]<br>SSURE 125 PSI, [8.6 BAR], NOTE 3<br>Ø.09 [Ø2.3]<br>NYLON, BUNA-N |                | PART/DRAWING NO.:<br>F215085<br>DESCRIPTION: | /IVEL FITTING, #10-32 X 1/8" | BARB, | TERMS<br>THIS DR<br>NO REPR<br>PARTICU<br>AND COM<br>DR<br>TOLER |
| ļ | 6                                                                                                                             | 5                                                                                                                                       | 4              |                                              | 3                            |       | <u> </u>                                                         |