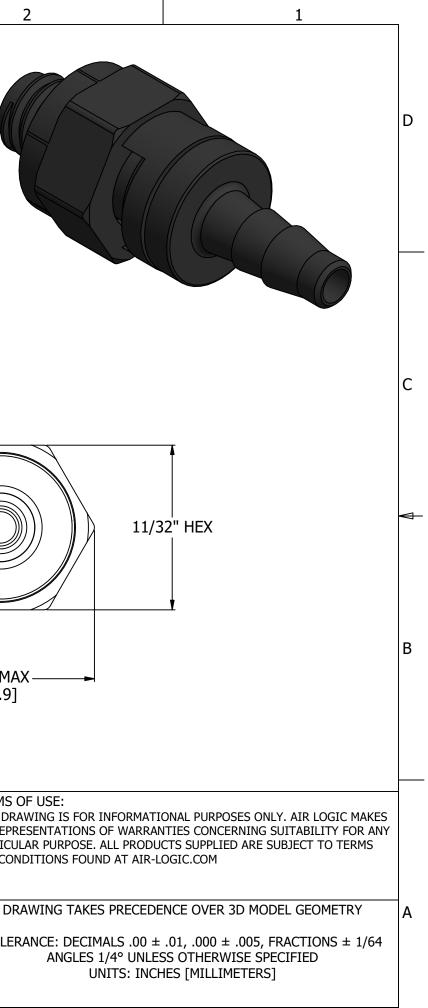

|   | 6                                                                                                    | 5                                                                                                                                       | 4           |                                                                                           | 3                                                    |                     |                                                         |
|---|------------------------------------------------------------------------------------------------------|-----------------------------------------------------------------------------------------------------------------------------------------|-------------|-------------------------------------------------------------------------------------------|------------------------------------------------------|---------------------|---------------------------------------------------------|
| D | NOTES:<br>1. ALL DIMENSIONS FOR REFER<br>2. REFER TO AIR-LOGIC'S #10-3<br>3. TUBE RETENTION PRESSURE |                                                                                                                                         | D STIFFNESS |                                                                                           |                                                      |                     |                                                         |
| С |                                                                                                      |                                                                                                                                         |             |                                                                                           |                                                      |                     |                                                         |
| B | #10-32 UNF, NOTE 2—<br>CAPTIVE O-RING SEAL<br>SWIVEL JOINT INTE                                      |                                                                                                                                         |             | Ø.14<br>[Ø3.6<br>– BARBED CONNECT:<br>FIRST BARB FREE (                                   | 3]<br>Ion For 3/32" [2.4] I.D. Tube                  | E,                  | —.39 MA<br>[9.9]                                        |
|   | INTERMITTENT MO                                                                                      |                                                                                                                                         |             |                                                                                           |                                                      |                     | TERMS                                                   |
|   | COLOR(S)<br>MEDIA<br>MAX INLET PRESSURE                                                              | UCT SPECIFICATIONS<br>BLACK<br>GASES, LIQUIDS<br>125 PSI, [8.6 BAR]<br>SSURE 125 PSI, [8.6 BAR], NOTE 3<br>Ø.07 [Ø1.8]<br>NYLON, BUNA-N |             | PART/DRAWING<br>F215083<br>DESCRIPTION:<br>NYLON STRAIGH<br>CAPTIVE O-RING<br>REVISION: A | T SWIVEL FITTING, #10-32 X<br>S SEAL<br>DRAWN: 3/9/2 | 3/32" BARB,<br>2021 | THIS DR<br>NO REPR<br>PARTICU<br>AND COM<br>DR<br>TOLEF |
|   | 6                                                                                                    | 5                                                                                                                                       | 4           | SCALE: 5 : 1                                                                              | SHEET SIZE: B<br>3                                   | 3                   |                                                         |