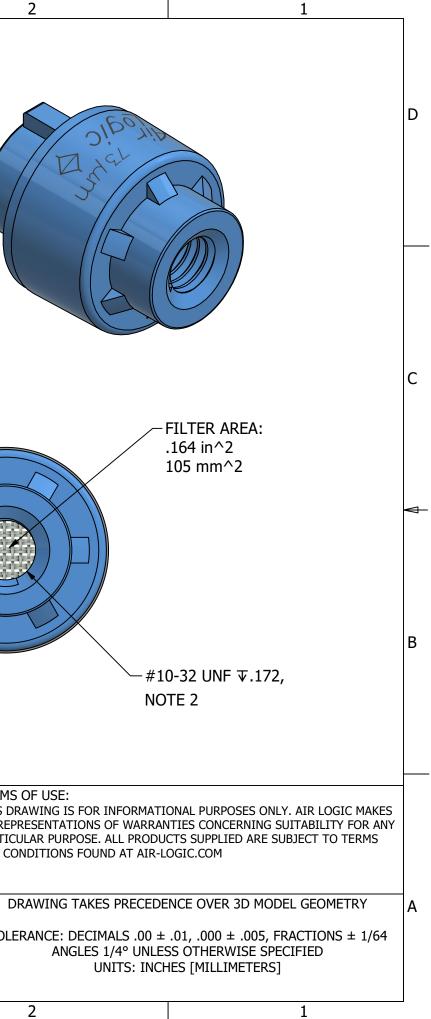

|   | 6                                                                                                       | 5                                                | 4                   | ¥                                          | 3                                                                 |        |                             |
|---|---------------------------------------------------------------------------------------------------------|--------------------------------------------------|---------------------|--------------------------------------------|-------------------------------------------------------------------|--------|-----------------------------|
| D | NOTES:<br>1. ALL DIMENSIONS FOR REFER<br>2. REFER TO AIR LOGIC'S #10-3<br>3. REFER TO AIR LOGIC'S POLYS |                                                  |                     |                                            |                                                                   |        |                             |
|   |                                                                                                         | .62                                              |                     |                                            |                                                                   |        |                             |
| С |                                                                                                         | [15.7]                                           |                     |                                            | Ø.54<br>[Ø13.6                                                    | \      |                             |
| 4 |                                                                                                         | log/com                                          | Ø.34 TYP.<br>[Ø8.7] |                                            |                                                                   |        |                             |
| B |                                                                                                         |                                                  | -FILTER SIZE CA     | ALLOUT                                     |                                                                   |        |                             |
|   |                                                                                                         |                                                  |                     | AIR-L<br>5102 DOUGLAS /<br>PHONE: (262) 63 | AVE RACINE, WI 53402<br>39-9035 FAX: (262) 639-5996 WEB: AIR-LOGI | IC.COM | TERMS<br>THIS DR<br>NO REPI |
|   |                                                                                                         | DUCT SPECIFICATIONS                              |                     | PART/DRAWING NO                            | D.:                                                               |        | PARTICI<br>AND CO           |
|   | COLOR(S)<br>FILTER AREA                                                                                 | LIGHT BLUE, BLACK PRINT<br>.164 in^2, [105 mm^2] |                     | F97073                                     |                                                                   |        |                             |
| A | FILTER SIZE                                                                                             | 73 MICRON                                        |                     | DESCRIPTION:                               | FILTER, 73 MICRON, #10-3                                          | 32     | DI                          |
|   | MEDIA                                                                                                   | GASES, LIQUIDS, NOTE 3                           |                     |                                            | $111111, 75 MICRON, #10^{-1}$                                     | J2     | TOLE                        |
|   | MAX INLET PRESSURE                                                                                      | 125 PSI, [8.6 BAR]                               |                     | REVISION: A                                | DRAWN: 2/24                                                       | /2021  |                             |
|   | WETTED MATERIALS                                                                                        | POLYSULFONE, STAINLESS S                         |                     | SCALE: 4 : 1                               | SHEET SIZE: I                                                     | B      |                             |
|   | 6                                                                                                       | 5                                                | 4                   | 4                                          | 3                                                                 |        |                             |