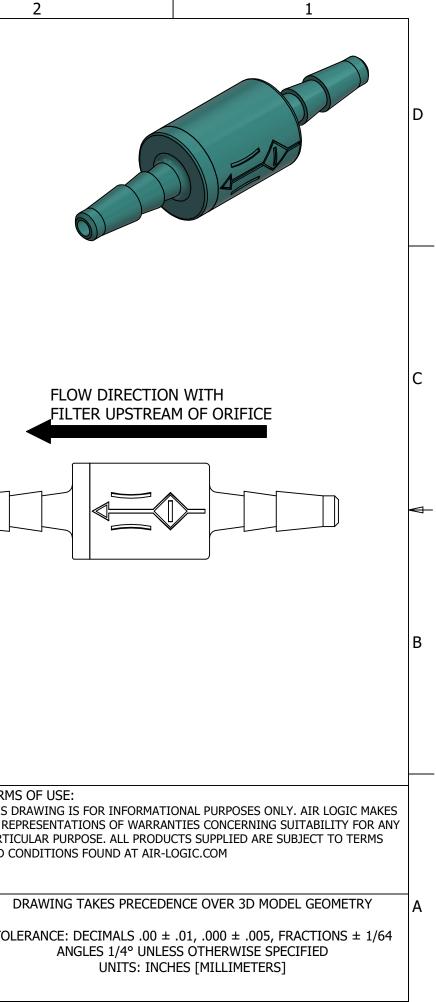

|          | 6                                                                                                         | 5                          | 2                     | 4                                                                                 | 3                                                                       |                 |
|----------|-----------------------------------------------------------------------------------------------------------|----------------------------|-----------------------|-----------------------------------------------------------------------------------|-------------------------------------------------------------------------|-----------------|
| D        | NOTES:<br>1. ALL DIMENSIONS FOR REFEREN<br>2. REFER TO AIR LOGIC'S POLYSU<br>3. TUBE RETENTION PRESSURE S |                            | D STIFFNESS           |                                                                                   |                                                                         |                 |
|          |                                                                                                           | ┌─ FILTER SIZE DEBOSS      | 5                     | <i>d</i> , 25                                                                     | <i>c</i> i 007                                                          |                 |
| Ĺ        |                                                                                                           |                            |                       | Ø.25-<br>[Ø6.4]                                                                   | Ø.007<br>[Ø0.18]                                                        |                 |
| <b>A</b> |                                                                                                           |                            | Ø.104 TYP.<br>[Ø2.64] |                                                                                   |                                                                         |                 |
| В        |                                                                                                           | 1.02<br>[25.9]             |                       | BARBED                                                                            | CONNECTION FOR 1/16" [1.6] I.D. TUBE<br>FIRST BARB FREE OF PARTING LINE |                 |
|          |                                                                                                           |                            |                       | AI<br>5102 DOU                                                                    | R-LOGIC ® DIVISION OF KNAPP MFG, INC.<br>GLAS AVE RACINE, WI 53402      | TERM:<br>THIS D |
|          | PRODUCT SPECIFICATIONS                                                                                    |                            |                       | PHONE: (262) 639-9035 FAX: (262) 639-5996 WEB: AIR-LOGIC.COM<br>PART/DRAWING NO.: |                                                                         | NO RE           |
|          | PLOR(S) AQUA                                                                                              |                            |                       |                                                                                   |                                                                         | PARTIC<br>AND C |
|          | FILTER SIZE                                                                                               | 73 MICRON                  |                       | F95073071B80                                                                      |                                                                         |                 |
| Δ        | MEDIA                                                                                                     | GASES, LIQUIDS, NOTE 2     |                       | DESCRIPTION:<br>FILTERED ORIFICE RESTRICTOR, Ø.007, 73 MICRON FILTER,             |                                                                         |                 |
| ~        | MAX INLET PRESSURE                                                                                        | 125 PSI, [8.6 BAR]         |                       |                                                                                   |                                                                         | TER,            |
|          | TYPICAL TUBE RETENTION PRESSU                                                                             |                            |                       | 1/16" BARBS                                                                       |                                                                         | TOL             |
|          | NOMINAL ORIFICE DIAMETER                                                                                  | Ø.007 [Ø0.18]              |                       | <b>REVISION: B</b>                                                                | DRAWN: 2/24/2021                                                        |                 |
|          | WETTED MATERIALS                                                                                          | POLYSULFONE, STAINLESS STE | EL                    | SCALE: 4 : 1                                                                      | SHEET SIZE: B                                                           |                 |
|          | 6                                                                                                         | 5                          |                       | <b>4</b> A                                                                        | 3                                                                       |                 |