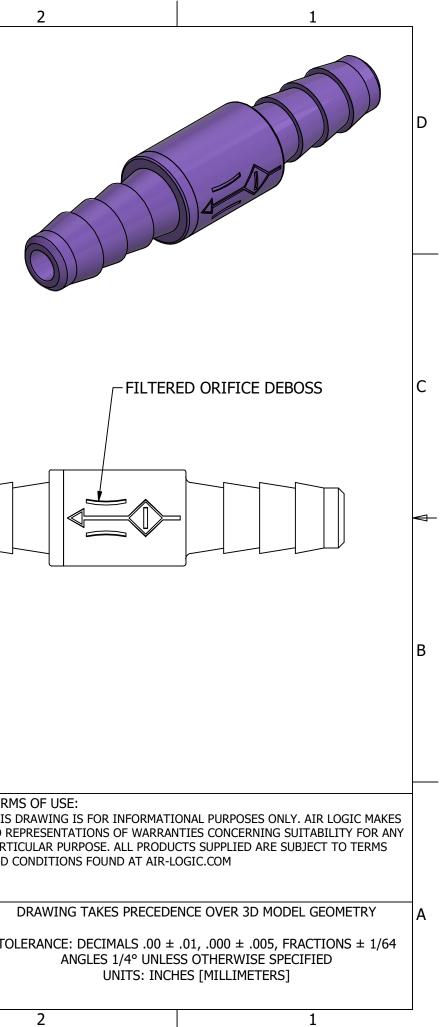

| Notes:                                                                                                                                                                                                                                                                                                                                                                                                                                                                                                                                                                                                                                                                                                                                                                                                                                                                                                                                                                                                                                                                                                                                                                                                                                                                                                                                                                                                                                                                                                                                                                                                                                                                                                                                                                                                                                                                                                                                                                                                                                                                                          |   | 6                                                                           | 5                                                                                                                             | 4           |                             | ↓                                                                            | 3                                                             |     |  |
|-------------------------------------------------------------------------------------------------------------------------------------------------------------------------------------------------------------------------------------------------------------------------------------------------------------------------------------------------------------------------------------------------------------------------------------------------------------------------------------------------------------------------------------------------------------------------------------------------------------------------------------------------------------------------------------------------------------------------------------------------------------------------------------------------------------------------------------------------------------------------------------------------------------------------------------------------------------------------------------------------------------------------------------------------------------------------------------------------------------------------------------------------------------------------------------------------------------------------------------------------------------------------------------------------------------------------------------------------------------------------------------------------------------------------------------------------------------------------------------------------------------------------------------------------------------------------------------------------------------------------------------------------------------------------------------------------------------------------------------------------------------------------------------------------------------------------------------------------------------------------------------------------------------------------------------------------------------------------------------------------------------------------------------------------------------------------------------------------|---|-----------------------------------------------------------------------------|-------------------------------------------------------------------------------------------------------------------------------|-------------|-----------------------------|------------------------------------------------------------------------------|---------------------------------------------------------------|-----|--|
| c   [30.0]   41 TYP.   [06.4]     g.187 TYP.   [06.4]   [00.10]     B   73µm   [06.4]     FILTER SIZE DEBOSS   BARBED CONNECTION FOR 1/8" [3.2] I.D. TUBE, -<br>FIRST BARB FREE OF PARTING LINE     B   FILTER SIZE DEBOSS     B   PRODUCT SPECIFICATIONS     COLOR(S)   PURPLE     FILTER SIZE   73 MICRON     FILTER SIZE   73 MICRON     FILTER SIZE   73 MICRON     FILTER SIZE   73 MICRON     FILTER SIZE   73 MICRON FILTER, 125 PSI, [8.6 BAR]     TYPICAL TUBE RETENTION PRESSURE   125 PSI, [8.6 BAR]     TYPICAL TUBE RETENTION PRESSURE   125 PSI, [8.6 BAR]     TYPICAL TUBE RETENTION PRESSURE   125 PSI, [8.6 BAR]     MAXINLET PRESSURE   125 PSI, [8.6 BAR]     TYPICAL TUBE RETENTION PRESSURE   125 PSI, [8.6 BAR]     TYPICAL TUBE RETENTIO                                                                                                                                                                                                                                                                                                                                                                                                                                                                                                                                                                                                                                                                                                                                                                                                                                                                                                                                                                                                                                    | D | 1. ALL DIMENSIONS FOR REFERENCE<br>2. REFER TO AIR LOGIC'S POLYSUL          | FONE APPLICATION GUIDE                                                                                                        | ) STIFFNESS |                             |                                                                              |                                                               |     |  |
| C   [30.0]   41 TYP.     (10.5]   (10.5]     Ø.187 TYP.   (Ø.6.4]     Ø.187 TYP.   (Ø.10]     FILTER SIZE DEBOSS   BARBED CONNECTION FOR 1/8" [3.2] I.D. TUBE, -     FILTER SIZE DEBOSS   BARBED CONNECTION FOR 1/8" [3.2] I.D. TUBE, -     FILTER SIZE DEBOSS   BARBED CONNECTION FOR 1/8" [3.2] I.D. TUBE, -     FILTER SIZE DEBOSS   BARBED CONNECTION FOR 1/8" [3.2] I.D. TUBE, -     FILTER SIZE   73 MICRON     COLOR(S)   PURPLE     A MEDIA   GASES, LIQUIDS, NOTE 2     MAX INLET PRESSURE   125 PSI, [8.6 BAR]     TYPICAL TUBE RETENTION PRESSURE   125 PSI, [8.6 BAR]     TYPICAL TUBE RETENTION PRESSURE   125 PSI, [8.6 BAR]     MONTAL ORIFICE DIAMETER   0.004, [00.10]     WETTED MATERIALS   POLYSULFONE, STAINLESS STEEL                                                                                                                                                                                                                                                                                                                                                                                                                                                                                                                                                                                                                                                                                                                                                                                                                                                                                                                                                                                                                                                                                                                                                                                                                                                                                                                                                     |   |                                                                             |                                                                                                                               |             |                             |                                                                              |                                                               |     |  |
| Image: state of the state sta | С |                                                                             | [30.0]<br>– .41 TYP.–                                                                                                         | <b>*</b>    |                             |                                                                              | [Ø6.4]                                                        |     |  |
| B<br>BARBED CONNECTION FOR 1/8" [3.2] 1.D. 10BE, -<br>FIRST BARB FREE OF PARTING LINE<br>FIRST BARB FREE OF PARTING LINE<br>FIRST BARB FREE OF PARTING LINE<br>SIDE DOUGLAS ARE RACINE, WIS3402<br>MODILIZE MICRON<br>MEDIA<br>MAX INLET PRESSURE 125 PSI, [8.6 BAR]<br>TYPICAL TUBE RETENTION PRESSURE 125 PSI, [8.6 BAR]<br>TYPICAL TUBE RETENTION PRESSURE 125 PSI, [8.6 BAR], NOTE 3<br>NOMINAL ORIFICE DIAMETER Ø.004, [Ø0.10]<br>WETTED MATERIALS POLYSULFONE, STAINLESS STEEL<br>BARBED CONNECTION FOR 1/8" [3.2] 1D. 10BE, -<br>FIRST BARB FREE OF PARTING LINE<br>SIDE DOUGLAS ARE RACINE, WIS3402<br>PART/DRAWING NO.:<br>PART/DRAWING NO.:<br>F95073041B85<br>DESCRIPTION:<br>FILTERED ORIFICE RESTRICTOR, Ø.004, 73 MICRON FILTER,<br>1/8" BARBS<br>REVISION: B DRAWN: 2/24/2021<br>SCALE: 4 : 1 SHEET SIZE: B                                                                                                                                                                                                                                                                                                                                                                                                                                                                                                                                                                                                                                                                                                                                                                                                                                                                                                                                                                                                                                                                                                                                                                                                                                                                      | Å |                                                                             | 73µm                                                                                                                          |             | ′Ρ.                         |                                                                              |                                                               |     |  |
| PRODUCT SPECIFICATIONS   PART/DRAWING NO.:   PART/AND     COLOR(S)   PURPLE   FILTER SIZE   73 MICRON     FILTER SIZE   73 MICRON   F95073041B85   F95073041B85     MEDIA   GASES, LIQUIDS, NOTE 2   DESCRIPTION:   FILTERED ORIFICE RESTRICTOR, Ø.004, 73 MICRON FILTER, 1/8" BARBS   DESCRIPTION:     TYPICAL TUBE RETENTION PRESSURE   125 PSI, [8.6 BAR], NOTE 3   DESCRIPTION:   TO     NOMINAL ORIFICE DIAMETER   Ø.004, [Ø0.10]   REVISION: B   DRAWN: 2/24/2021     WETTED MATERIALS   POLYSULFONE, STAINLESS STEEL   SCALE: 4 : 1   SHEET SIZE: B                                                                                                                                                                                                                                                                                                                                                                                                                                                                                                                                                                                                                                                                                                                                                                                                                                                                                                                                                                                                                                                                                                                                                                                                                                                                                                                                                                                                                                                                                                                                      | В |                                                                             | -FILTER SIZE DEBOSS                                                                                                           |             |                             |                                                                              |                                                               |     |  |
| PRODUCT SPECIFICATIONS   PART/DRAWING NO.:   PART/AND     COLOR(S)   PURPLE   FILTER SIZE   73 MICRON     FILTER SIZE   73 MICRON   F95073041B85   F95073041B85     MEDIA   GASES, LIQUIDS, NOTE 2   DESCRIPTION:   FILTERED ORIFICE RESTRICTOR, Ø.004, 73 MICRON FILTER, 1/8" BARBS   TYPICAL TUBE RETENTION PRESSURE   125 PSI, [8.6 BAR], NOTE 3   DESCRIPTION:   FILTERED ORIFICE RESTRICTOR, Ø.004, 73 MICRON FILTER, 1/8" BARBS   TO     NOMINAL ORIFICE DIAMETER   Ø.004, [Ø0.10]   REVISION: B   DRAWN: 2/24/2021   TO     WETTED MATERIALS   POLYSULFONE, STAINLESS STEEL   SCALE: 4 : 1   SHEET SIZE: B   TO                                                                                                                                                                                                                                                                                                                                                                                                                                                                                                                                                                                                                                                                                                                                                                                                                                                                                                                                                                                                                                                                                                                                                                                                                                                                                                                                                                                                                                                                          |   |                                                                             |                                                                                                                               |             | A<br>5102 DC<br>PHONE:      | IR-LOGIC ® DIVIS<br>VUGLAS AVE RACINE, WI 534<br>(262) 639-9035 FAX: (262) 6 | 510N OF KNAPP MFG, INC.<br>102<br>539-5996 WEB: AIR-LOGIC.COM | THI |  |
| FILTER SIZE   73 MICRON     MEDIA   GASES, LIQUIDS, NOTE 2     MAX INLET PRESSURE   125 PSI, [8.6 BAR]     TYPICAL TUBE RETENTION PRESSURE   125 PSI, [8.6 BAR], NOTE 3     NOMINAL ORIFICE DIAMETER   Ø.004, [Ø0.10]     WETTED MATERIALS   POLYSULFONE, STAINLESS STEEL                                                                                                                                                                                                                                                                                                                                                                                                                                                                                                                                                                                                                                                                                                                                                                                                                                                                                                                                                                                                                                                                                                                                                                                                                                                                                                                                                                                                                                                                                                                                                                                                                                                                                                                                                                                                                       | А |                                                                             |                                                                                                                               |             | PART/DRAWING NO.:           |                                                                              |                                                               |     |  |
| WETTED MATERIALS POLYSULFONE, STAINLESS STEEL SCALE: 4 : 1 SHEET SIZE: B                                                                                                                                                                                                                                                                                                                                                                                                                                                                                                                                                                                                                                                                                                                                                                                                                                                                                                                                                                                                                                                                                                                                                                                                                                                                                                                                                                                                                                                                                                                                                                                                                                                                                                                                                                                                                                                                                                                                                                                                                        |   | FILTER SIZE<br>MEDIA<br>MAX INLET PRESSURE<br>TYPICAL TUBE RETENTION PRESSU | ZE 73 MICRON<br>GASES, LIQUIDS, NOTE 2<br>T PRESSURE 125 PSI, [8.6 BAR]<br>TUBE RETENTION PRESSURE 125 PSI, [8.6 BAR], NOTE 3 |             | DESCRIPTION<br>FILTERED ORI | :                                                                            | DR, Ø.004, 73 MICRON FILTER,                                  |     |  |
|                                                                                                                                                                                                                                                                                                                                                                                                                                                                                                                                                                                                                                                                                                                                                                                                                                                                                                                                                                                                                                                                                                                                                                                                                                                                                                                                                                                                                                                                                                                                                                                                                                                                                                                                                                                                                                                                                                                                                                                                                                                                                                 |   |                                                                             |                                                                                                                               | FI          |                             |                                                                              |                                                               |     |  |
|                                                                                                                                                                                                                                                                                                                                                                                                                                                                                                                                                                                                                                                                                                                                                                                                                                                                                                                                                                                                                                                                                                                                                                                                                                                                                                                                                                                                                                                                                                                                                                                                                                                                                                                                                                                                                                                                                                                                                                                                                                                                                                 |   |                                                                             |                                                                                                                               |             | SCALE: 4 : 1                | 4                                                                            |                                                               |     |  |