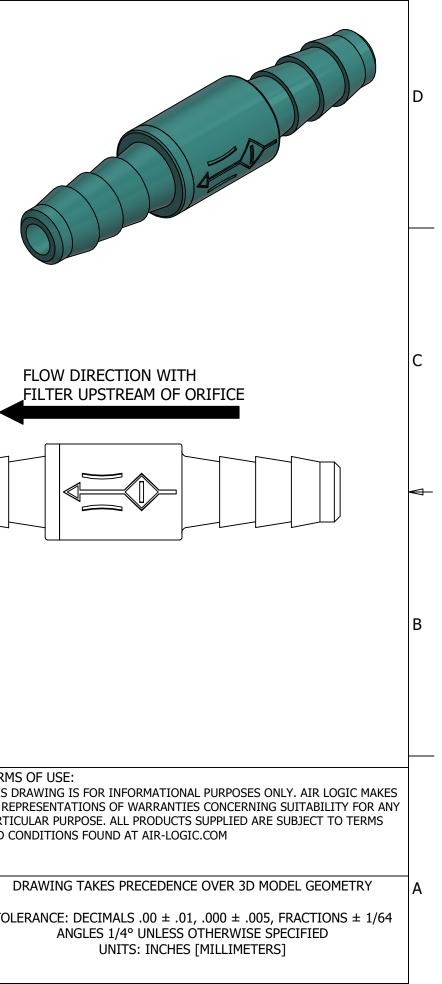

|   | 6                                                                                                             | 5                              | 4                  |                                                                                                                                              | $\forall$  | 3                                          |       |                  |
|---|---------------------------------------------------------------------------------------------------------------|--------------------------------|--------------------|----------------------------------------------------------------------------------------------------------------------------------------------|------------|--------------------------------------------|-------|------------------|
| D | NOTES:<br>1. ALL DIMENSIONS FOR REFERENC<br>2. REFER TO AIR LOGIC'S POLYSUL<br>3. TUBE RETENTION PRESSURE SUI | FONE APPLICATION GUIDE         | ) STIFFNESS        |                                                                                                                                              |            |                                            |       |                  |
|   |                                                                                                               |                                |                    |                                                                                                                                              |            |                                            |       |                  |
| С |                                                                                                               | 1.18<br>[30.0]41 TYP<br>[10.5] | <b>&gt;</b>        |                                                                                                                                              |            | -Ø.25<br>[Ø6.4]<br>-Ø.007                  |       |                  |
| Å |                                                                                                               | 5µm                            | Ø.187 T<br>[Ø4.75] | YP.                                                                                                                                          |            | Ź [Ø0.18]                                  |       |                  |
| В |                                                                                                               | -FILTER SIZE DEBOSS            |                    | BARBED                                                                                                                                       |            | PR 1/8" [3.2] I.D. TU<br>FREE OF PARTING I |       |                  |
|   |                                                                                                               |                                |                    |                                                                                                                                              | AIR-LOGIC  | ® DIVISION OF KNAPP MFG, INC.              |       | TERMS<br>THIS D  |
|   | PRODUCT SPECIFICATIONS                                                                                        |                                |                    | AIR-LOGIC ® DIVISION OF KNAPP MFG, INC.<br>5102 DOUGLAS AVE RACINE, WI 53402<br>PHONE: (262) 639-9035 FAX: (262) 639-5996 WEB: AIR-LOGIC.COM |            |                                            |       |                  |
|   | COLOR(S)                                                                                                      | AQUA                           |                    | PART/DR                                                                                                                                      | AWING NO.: |                                            |       | NO REI<br>PARTIC |
|   | FILTER SIZE                                                                                                   | 5 MICRON                       |                    | F9505071B85<br>DESCRIPTION:                                                                                                                  |            |                                            |       |                  |
| ^ | MEDIA                                                                                                         | GASES, LIQUIDS, NOTE 2         |                    |                                                                                                                                              |            |                                            |       |                  |
| А | MAX INLET PRESSURE                                                                                            | 125 PSI, [8.6 BAR]             |                    | FILTERED ORIFICE RESTRICTOR, Ø.007, 5 MICRON FILTER,                                                                                         |            |                                            |       |                  |
|   | TYPICAL TUBE RETENTION PRESSURE 125 PSI, [8.6 BAR], NOTE 3                                                    |                                |                    | 1/8" BARBS                                                                                                                                   |            |                                            |       |                  |
|   | NOMINAL ORIFICE DIAMETER                                                                                      | Ø.007, [Ø0.18]                 |                    | REVISION                                                                                                                                     | l: B       | DRAWN: 2/24/                               | /2021 | -                |
|   | WETTED MATERIALS                                                                                              | POLYSULFONE, STAINLESS STE     | EL                 | SCALE: 4                                                                                                                                     |            | SHEET SIZE: B                              |       | 1                |
|   | 6                                                                                                             | 5                              | 4                  |                                                                                                                                              | Δ          | 3                                          |       |                  |