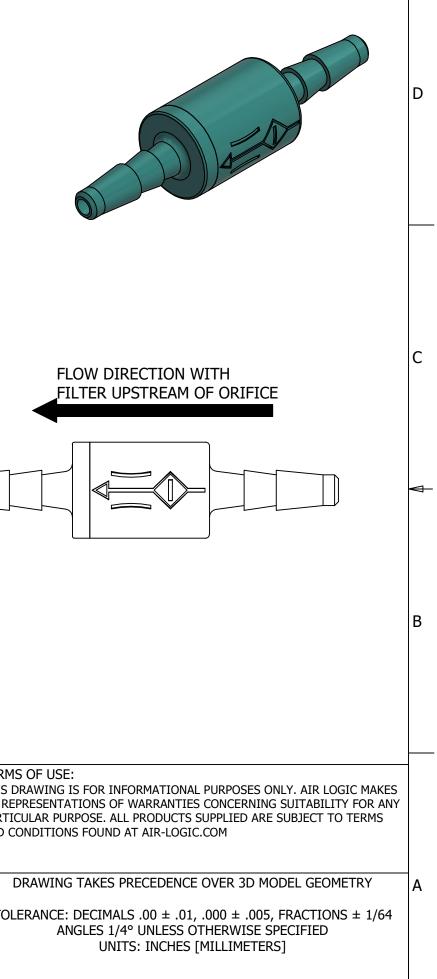

|   | 6                                                                                                         | 5                           |                                                              | 4                                                                                   | Ą | 3                                               |                |
|---|-----------------------------------------------------------------------------------------------------------|-----------------------------|--------------------------------------------------------------|-------------------------------------------------------------------------------------|---|-------------------------------------------------|----------------|
| D | NOTES:<br>1. ALL DIMENSIONS FOR REFEREN<br>2. REFER TO AIR LOGIC'S POLYSU<br>3. TUBE RETENTION PRESSURE S |                             | D STIFFNESS                                                  |                                                                                     |   |                                                 |                |
| C |                                                                                                           | FILTER SIZE DEBOSS          |                                                              | Ø.25-\                                                                              |   | Ø.007                                           |                |
|   |                                                                                                           |                             |                                                              | [Ø6.4]                                                                              | / | [Ø0.18]                                         |                |
| Δ |                                                                                                           |                             | Ø.104 TYP.<br>[Ø2.64]                                        |                                                                                     |   |                                                 |                |
| В | -                                                                                                         | — 1.02 — <b>—</b><br>[25.9] |                                                              | BARBE                                                                               |   | FOR 1/16" [1.6] I.D. TU<br>RB FREE OF PARTING I |                |
|   |                                                                                                           |                             |                                                              | 5102 D                                                                              |   | /ISION OF KNAPP MFG, INC.<br>3402               | TERM<br>THIS I |
|   | PRODUCT SPECIFICATIONS                                                                                    |                             | PHONE: (262) 639-9035 FAX: (262) 639-5996 WEB: AIR-LOGIC.COM |                                                                                     |   | NO RE                                           |                |
|   | COLOR(S)                                                                                                  | AQUA PART/DRAWING NO.:      |                                                              | AND C                                                                               |   |                                                 |                |
|   | FILTER SIZE                                                                                               | 5 MICRON                    |                                                              | F9505071B80<br>DESCRIPTION:<br>FILTERED ORIFICE RESTRICTOR, Ø.007, 5 MICRON FILTER, |   |                                                 |                |
| А | MEDIA                                                                                                     | GASES, LIQUIDS, NOTE 2      |                                                              |                                                                                     |   |                                                 |                |
|   | MAX INLET PRESSURE                                                                                        | 125 PSI, [8.6 BAR]          |                                                              |                                                                                     |   |                                                 |                |
|   | TYPICAL TUBE RETENTION PRESSU                                                                             |                             |                                                              | 1/16" BARBS                                                                         |   |                                                 | TOL            |
|   | NOMINAL ORIFICE DIAMETER                                                                                  | Ø.007 [Ø0.18]               |                                                              | <b>REVISION: B</b>                                                                  |   | DRAWN: 2/24/2021                                |                |
|   | WETTED MATERIALS                                                                                          | POLYSULFONE, STAINLESS STE  | EL                                                           | SCALE: 4 : 1                                                                        |   | SHEET SIZE: B                                   |                |
|   | 6                                                                                                         | 5                           |                                                              | 4                                                                                   | 4 | 3                                               |                |