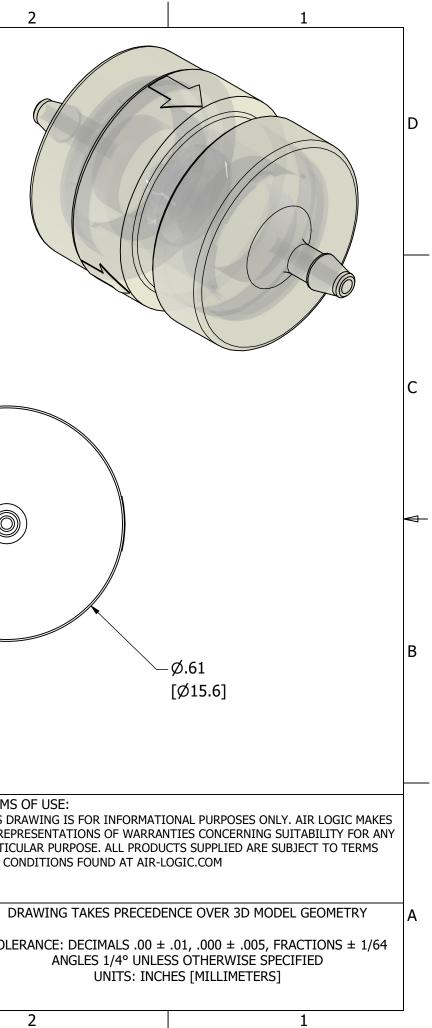

|   | 6                                                                          | 5                                                   | 4           | Ą                                                                | 3                                                                                                              |         |                                        |
|---|----------------------------------------------------------------------------|-----------------------------------------------------|-------------|------------------------------------------------------------------|----------------------------------------------------------------------------------------------------------------|---------|----------------------------------------|
| D | NOTES:<br>1. ALL DIMENSIONS FOR REFERENC<br>2. TUBE RETENTION PRESSURE SUB |                                                     | D STIFFNESS | , r                                                              |                                                                                                                |         |                                        |
|   | -                                                                          | 1.13<br>[28.6]                                      | T/D         |                                                                  |                                                                                                                |         |                                        |
| С | Ø.10 TYP.                                                                  | RECTION ARROW                                       | TYP         |                                                                  |                                                                                                                |         |                                        |
| Ą | (Ø2.6]                                                                     |                                                     |             | BARB FREE OF PA                                                  | RTING LINE                                                                                                     |         |                                        |
| В | FORWARD FLOW DIRECTION                                                     |                                                     |             |                                                                  |                                                                                                                |         |                                        |
| [ |                                                                            | PRODUCT SPECIFICATIONS                              |             |                                                                  |                                                                                                                |         |                                        |
|   | COLOR(S)<br>CHECK VALVE TYPE<br>CRACKING PRESSURE                          | NATURAL<br>UMBRELLA, NORMALLY CLOSED<br>.50±.15 PSI | )           | AIR-LO<br>5102 DOUGLAS AU<br>PHONE: (262) 639<br>PART/DRAWING NO | OGIC ® DIVISION OF KNAPP MFG, INC.<br>/E RACINE, WI 53402<br>-9035 FAX: (262) 639-5996 WEB: AIR-LOGIC.CO<br>.: | М       | TERMS<br>THIS DR<br>NO REPP<br>PARTICL |
|   | MEDIA<br>MAX PRESSURE                                                      | GASES, LIQUIDS<br>50 PSI                            |             | F2804410050I0PPS                                                 |                                                                                                                | AND COI |                                        |
|   | FORWARD FLOW AT 5 PSI0.20 SCFMREVERSE FLOW AT 1 PSILESS THAN .06 SCIM      |                                                     |             | DESCRIPTION:<br>.50 PSI CHECK VALVE, 1/16" BARBS, POLYPROP       |                                                                                                                | LENE,   | DF                                     |
| - | TYPICAL TUBE RETENTION PRESSURI                                            |                                                     |             | SILICONE                                                         | 1                                                                                                              |         |                                        |
| Ļ | WETTED MATERIALS                                                           | POLYPROPYLENE, SILICONE                             |             | REVISION: A                                                      | DRAWN: 2/9/202                                                                                                 | .4      |                                        |
|   | RECOMMENDED SYSTEM FILTRATION                                              |                                                     |             | SCALE: 4 : 1                                                     | SHEET SIZE: B                                                                                                  |         |                                        |
|   | 6                                                                          | 5                                                   | 4           | 4                                                                | 3                                                                                                              |         |                                        |