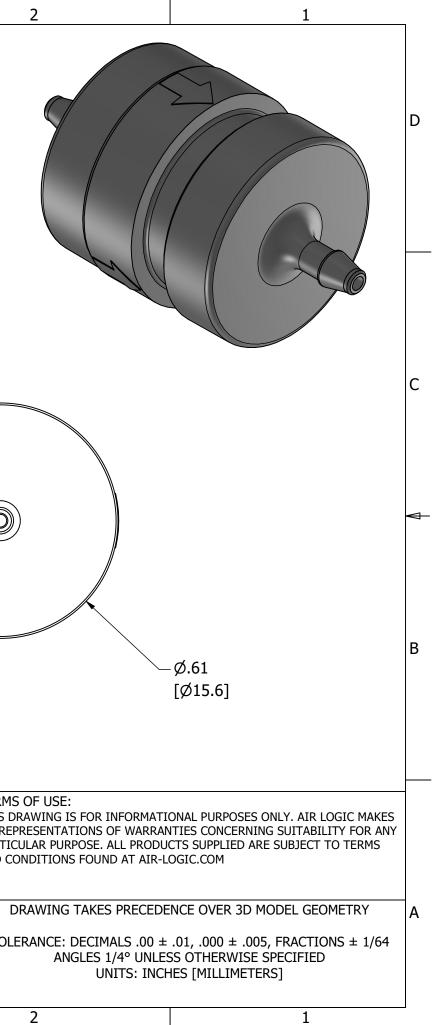

|    | 6                                                                                                                      | 5                                       | 4  | Ą                               |                                                                                                                                       | 3                       |            |           |
|----|------------------------------------------------------------------------------------------------------------------------|-----------------------------------------|----|---------------------------------|---------------------------------------------------------------------------------------------------------------------------------------|-------------------------|------------|-----------|
|    | NOTES:<br>1. ALL DIMENSIONS FOR REFERENCE ONLY<br>2. TUBE RETENTION PRESSURE SUBJECT TO TUBING DIMENSION AND STIFFNESS |                                         |    |                                 |                                                                                                                                       |                         |            |           |
| D  |                                                                                                                        |                                         |    |                                 |                                                                                                                                       |                         |            |           |
|    | -                                                                                                                      | 1.13<br>[28.6]                          |    |                                 |                                                                                                                                       |                         |            |           |
| С  | D                                                                                                                      | DIRECTION ARROW .25 T<br>EMBOSSED [6.4] | YP |                                 |                                                                                                                                       |                         |            |           |
| _Α | Ø.10 TYP.<br>[Ø2.6]                                                                                                    |                                         |    |                                 |                                                                                                                                       |                         |            |           |
| В  |                                                                                                                        |                                         |    |                                 |                                                                                                                                       |                         |            |           |
|    | FORWARD FLOW DIRECTION                                                                                                 |                                         |    |                                 |                                                                                                                                       |                         |            |           |
|    |                                                                                                                        | ICT SPECIFICATIONS                      |    |                                 |                                                                                                                                       |                         |            |           |
|    | COLOR(S)                                                                                                               | BLACK                                   |    | AI                              |                                                                                                                                       | Sion of Knapp MFG. Inc. | TERM       |           |
|    | CHECK VALVE TYPE                                                                                                       | UMBRELLA, NORMALLY CLOSED               |    | AJ<br>5102 DOU<br>PHONE: (2     | <b>IR-LOGIC</b> ® DIVISION OF KNAPP MFG, INC.<br>DUGLAS AVE RACINE, WI 53402<br>(262) 639-9035 FAX: (262) 639-5996 WEB: AIR-LOGIC.COM |                         | THIS NO RE |           |
|    | CRACKING PRESSURE                                                                                                      | 0.25±.0.15 PSI<br>GASES, LIQUIDS        |    | PART/DRAWING                    | PRAWING NO.:                                                                                                                          |                         |            | ICI<br>CO |
|    |                                                                                                                        |                                         |    |                                 | F2804410025I0NV                                                                                                                       |                         |            |           |
|    | MAX PRESSURE                                                                                                           | 50 PSI                                  |    |                                 |                                                                                                                                       |                         |            | _         |
| A  | FORWARD FLOW AT 5 PSI<br>REVERSE FLOW AT 1 PSI                                                                         | 0.14 SCFM<br>LESS THAN .06 SCIM         |    | DESCRIPTION:                    |                                                                                                                                       |                         |            | D         |
|    | REVERSE FLOW AT 1 PS1 LESS THAN .06 SCIM   TYPICAL TUBE RETENTION PRESSURE 125 PSI, NOTE 2                             |                                         |    | 0.25 PSI CHECK VALVE, 1/16" BAR |                                                                                                                                       | SAKES, NYLON, VITON     | ТО         | LE        |
|    |                                                                                                                        | NYLON, VITON                            |    |                                 |                                                                                                                                       | DDAMAL O/T/2004         |            |           |
|    | WETTED MATERIALS                                                                                                       |                                         |    | REVISION: A                     |                                                                                                                                       | DRAWN: 2/7/2024         |            |           |
|    | RECOMMENDED SYSTEM FILTRAT                                                                                             | TON 5 MICRON<br>5                       | 4  | SCALE: 4 : 1                    |                                                                                                                                       | SHEET SIZE: B           |            |           |
|    | 0                                                                                                                      |                                         | т  | 4                               |                                                                                                                                       |                         |            |           |