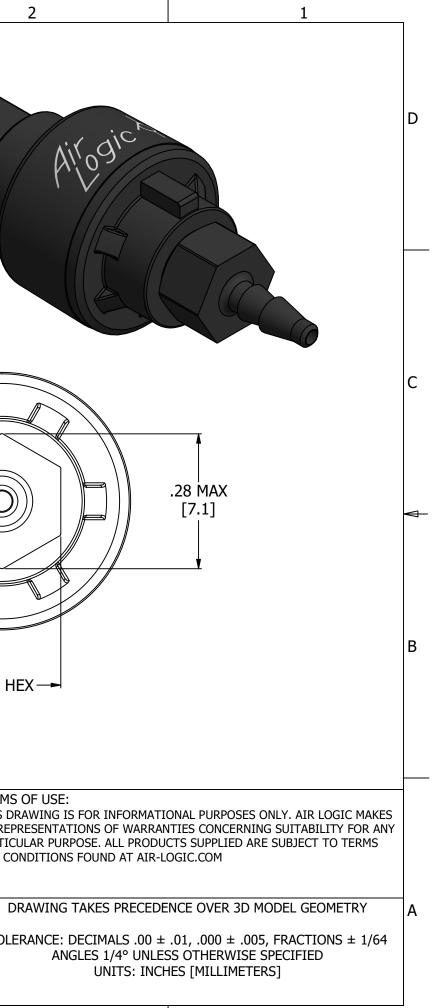

|   | 6                                                                                                                                                                                                                                                        |                                 | 5                                                                                                                                                                                                                        | 4           | Ą                                                                                                                                                  | 3                        |   |    |
|---|----------------------------------------------------------------------------------------------------------------------------------------------------------------------------------------------------------------------------------------------------------|---------------------------------|--------------------------------------------------------------------------------------------------------------------------------------------------------------------------------------------------------------------------|-------------|----------------------------------------------------------------------------------------------------------------------------------------------------|--------------------------|---|----|
| D | NOTES:<br>1. ALL DIMENSIONS FOR REFER<br>2. REFER TO AIR LOGIC'S POLYS<br>3. TUBE RETENTION PRESSURE<br>4. GASES MUST BE CLEAN AND I                                                                                                                     | SULFONE APPLIC<br>SUBJECT TO TU |                                                                                                                                                                                                                          | D STIFFNESS |                                                                                                                                                    |                          |   |    |
| C | PREINSTALLED FITTING<br>SEE COMPONENT F31203<br>FOR DETAI                                                                                                                                                                                                | 80                              | 1.50<br>[38.1]                                                                                                                                                                                                           |             | :                                                                                                                                                  |                          | - |    |
|   | PRODUCT SPECIFICATIONS                                                                                                                                                                                                                                   |                                 |                                                                                                                                                                                                                          |             |                                                                                                                                                    |                          |   |    |
| - | COLOR(S)<br>CHECK VALVE TYPE<br>CRACKING PRESSURE<br>FORWARD FLOW AT 75 PSI SUPPLY PRESSURE<br>REVERSE FLOW AT 1 PSI DIFFERENTIAL<br>MEDIA<br>MAX INLET PRESSURE<br>TYPICAL TUBE RETENTION PRESSURE<br>WETTED MATERIALS<br>RECOMMENDED SYSTEM FILTRATION |                                 | BLACK HOUSING, WHITE PRINT<br>FLOATING DISK<br>LESS THAN 10 inH2O, [25 MILLIBAR]<br>2.0 SCFM, [56.6 SLPM]<br>LESS THAN 0.06 SCIM, [.98 SCCM]<br>GASES, NOTE 2, NOTE 4<br>75 PSI, [5.2 BAR]<br>125 PSI, [8.6 BAR], NOTE 3 |             | AIR-LOGIC<br>5102 DOUGLAS AVE RACINE, WI 53402<br>PHONE: (262) 639-9035 FAX: (262) 639-5996 WEB: AIR-LOGIC.COM<br>PART/DRAWING NO.:<br>F2804404B80 |                          |   |    |
| A |                                                                                                                                                                                                                                                          |                                 |                                                                                                                                                                                                                          |             | DESCRIPTION:<br>INLINE CHECK VALVE, 1/16" BARBS                                                                                                    |                          |   | DI |
| - |                                                                                                                                                                                                                                                          |                                 | POLYSULFONE, SILICONE, NYLON<br>5 MICRON                                                                                                                                                                                 |             | REVISION: B<br>SCALE: 5 : 1                                                                                                                        | DRAWN: 3/2<br>SHEET SIZE |   |    |
|   | 6                                                                                                                                                                                                                                                        |                                 | 5                                                                                                                                                                                                                        | 4           |                                                                                                                                                    | 3                        |   |    |