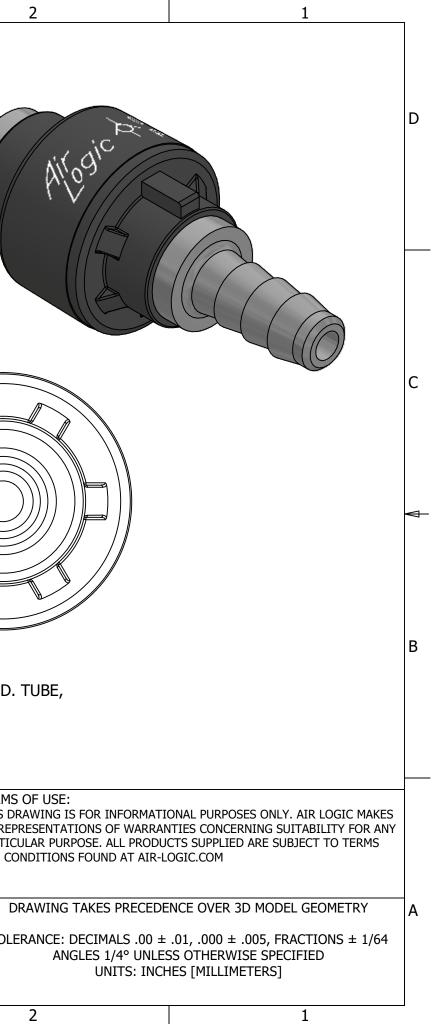

|   | 6                                                                                                                                                                                                                  |                                  | 5                                                                                   | 4                               | ł       | 4                                                                | 3                                                                                |                 |                   |
|---|--------------------------------------------------------------------------------------------------------------------------------------------------------------------------------------------------------------------|----------------------------------|-------------------------------------------------------------------------------------|---------------------------------|---------|------------------------------------------------------------------|----------------------------------------------------------------------------------|-----------------|-------------------|
| D | NOTES:<br>1. ALL DIMENSIONS FOR REFERENCE ONLY<br>2. REFER TO AIR LOGIC'S POLYSULFONE APPLICATIONS GUIDE<br>3. GASES MUST BE CLEAN AND DRY<br>4. TUBE RETENTION PRESSURE SUBJECT TO TUBING DIMENSION AND STIFFNESS |                                  |                                                                                     |                                 |         |                                                                  |                                                                                  |                 |                   |
|   |                                                                                                                                                                                                                    |                                  | 1.61 –<br>[40.8]                                                                    |                                 |         |                                                                  |                                                                                  |                 |                   |
| C |                                                                                                                                                                                                                    |                                  | 0.5<br>PSI                                                                          |                                 |         | 43 TYP►<br>0.8]                                                  | Ø.54-<br>[Ø13.6]                                                                 |                 |                   |
| A |                                                                                                                                                                                                                    |                                  | Allin A                                                                             |                                 |         |                                                                  | Ø.187 TYP.<br>[Ø4.75]                                                            |                 |                   |
| В |                                                                                                                                                                                                                    |                                  | FORWARD FLOW                                                                        | DIRECTION                       |         |                                                                  | BARBED CONNECTIO<br>FIRST BARB FREE OF                                           |                 |                   |
|   | PR                                                                                                                                                                                                                 | RODUCT SPECIFI                   | CATIONS                                                                             |                                 | ]       |                                                                  |                                                                                  |                 |                   |
|   | COLOR(S)                                                                                                                                                                                                           |                                  | BLACK, LIGHT GRAY                                                                   |                                 |         |                                                                  |                                                                                  |                 |                   |
|   | CHECK VALVE TYPE                                                                                                                                                                                                   |                                  | SPRING LOADED, NO                                                                   |                                 |         | AIR-LOGIC                                                        | R DIVISION OF KNAPP MFG. INC                                                     |                 | TERMS             |
|   | CRACKING PRESSURE<br>FORWARD FLOW AT 75 PSI SUPPLY PRESSU                                                                                                                                                          |                                  | 0.5 PSI, [34 MILLIBA                                                                |                                 |         | 5102 DOUGLAS AVE RACINE,<br>PHONE: (262) 639-9035 FAX            | ® DIVISION OF KNAPP MFG, INC.<br>, WI 53402<br>: (262) 639-5996 WEB: AIR-LOGIC.0 | СОМ             | THIS DR           |
|   |                                                                                                                                                                                                                    |                                  | 2.0 SCFM, [56.6 SLPM]                                                               |                                 | PART/DI | RAWING NO.:                                                      |                                                                                  |                 | PARTICL<br>AND CO |
|   |                                                                                                                                                                                                                    | VERSE FLOW AT 1 PSI DIFFERENTIAL |                                                                                     | LESS THAN 0.06 SCIM, [.98 SCCM] |         | 04404.5P85                                                       |                                                                                  |                 | AND COI           |
|   | MAX INLET PRESSURE75 PSTYPICAL TUBE RETENTION PRESSURE125 PWETTED MATERIALSPOLYS                                                                                                                                   |                                  |                                                                                     | ASES, NOTE 2, NOTE 3            |         |                                                                  |                                                                                  |                 | DF                |
| A |                                                                                                                                                                                                                    |                                  | 75 PSI, [5.2 BAR]<br>125 PSI, [8.6 BAR], NOTE 4<br>POLYSULFONE, SILICONE, STAINLESS |                                 |         | DESCRIPTION:<br>INLINE CHECK VALVE, .5 PSI, PERMANENT 1/8" BARBS |                                                                                  |                 |                   |
|   |                                                                                                                                                                                                                    |                                  |                                                                                     |                                 |         | CHECK VALVE, .5 P                                                | 'SI, PERMANENT 1/8"                                                              | NENT 1/8" BARBS |                   |
|   |                                                                                                                                                                                                                    |                                  |                                                                                     |                                 |         |                                                                  |                                                                                  | 0000            | -                 |
|   | RECOMMENDED SYSTEM FILTRATION                                                                                                                                                                                      |                                  | STEEL<br>5 MICRON                                                                   |                                 | REVISIC |                                                                  | DRAWN: 1/19/2<br>SHEET SIZE: B                                                   | 2022            | -                 |
|   | 6                                                                                                                                                                                                                  |                                  | 5                                                                                   | 4                               | -       | <u>J.I</u>                                                       | 3                                                                                |                 |                   |
|   | •                                                                                                                                                                                                                  |                                  | 5                                                                                   |                                 |         | Ϋ                                                                | 5                                                                                |                 |                   |