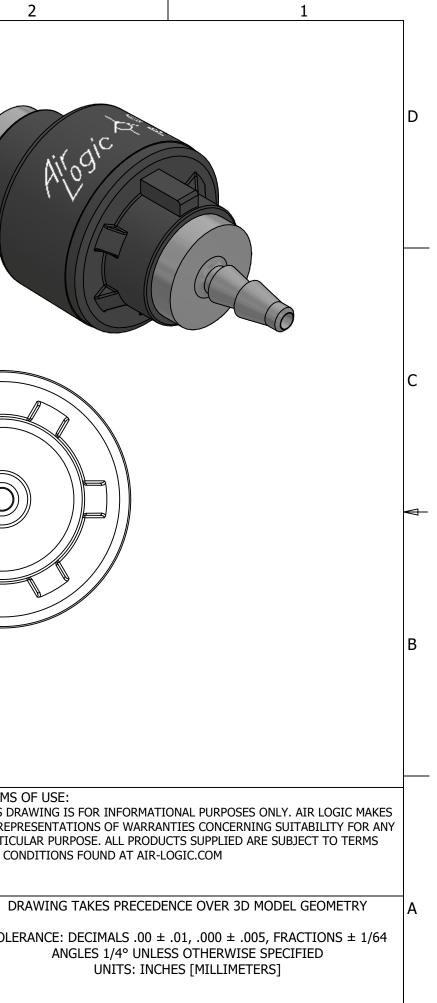

| 6                                                       |                                                                        |                        | 5                                        | 4               | ,                                                                                                                                            | 3                                                                                                          |                             |                   |  |
|---------------------------------------------------------|------------------------------------------------------------------------|------------------------|------------------------------------------|-----------------|----------------------------------------------------------------------------------------------------------------------------------------------|------------------------------------------------------------------------------------------------------------|-----------------------------|-------------------|--|
| 2. REFER TO A<br>3. GASES MUS                           | SIONS FOR REFE<br>AIR LOGIC'S POLY<br>T BE CLEAN AND<br>NTION PRESSURE | 'SULFONE APPLIC<br>DRY | CATIONS GUIDE<br>BING DIMENSION ANI      | D STIFFNESS     |                                                                                                                                              |                                                                                                            |                             |                   |  |
|                                                         |                                                                        |                        | 1.32 –<br>[33.5]                         |                 | 20 TVD                                                                                                                                       | -                                                                                                          | Ø.54<br>[Ø13.6]             |                   |  |
| C<br>B                                                  |                                                                        |                        | イビン 4 0.5<br>10g/c 本 PSI                 |                 | 28 TYP.—                                                                                                                                     | Ø.107 TYP.<br>[Ø2.72]                                                                                      |                             |                   |  |
| D                                                       |                                                                        |                        | FORWARD FLOW                             | DIRECTION       |                                                                                                                                              | - BARBED CONNECTIO<br>FIRST BARB FREE OF                                                                   |                             | 6] I.D. TUBE,     |  |
|                                                         | F                                                                      | PRODUCT SPECIF         |                                          |                 |                                                                                                                                              |                                                                                                            |                             |                   |  |
| COLOR(S)                                                |                                                                        |                        | BLACK, LIGHT GRAY                        |                 |                                                                                                                                              |                                                                                                            |                             |                   |  |
| CHECK VALVE                                             |                                                                        |                        | SPRING LOADED, NO                        |                 | A                                                                                                                                            | IR-LOGIC ® DIVISION OF K                                                                                   | KNAPP MFG, INC.             | TERMS             |  |
|                                                         |                                                                        |                        | 0.5 PSI, [34 MILLIBAR]                   |                 | AIR-LOGIC ® DIVISION OF KNAPP MFG, INC.<br>5102 DOUGLAS AVE RACINE, WI 53402<br>PHONE: (262) 639-9035 FAX: (262) 639-5996 WEB: AIR-LOGIC.COM |                                                                                                            |                             | THIS DI<br>NO REP |  |
| FORWARD FLOW AT 75 PSI SUPPLY PRESSURE                  |                                                                        |                        | 2.0 SCFM, [56.6 SLPI                     |                 | PART/DRAWING NO.:                                                                                                                            |                                                                                                            |                             | PARTIC<br>AND CC  |  |
| REVERSE FLOW AT 1 PSI DIFFERENTIAL                      |                                                                        |                        | LESS THAN 0.06 SCI<br>GASES, NOTE 2, NOT | : =             | F280440                                                                                                                                      | )4.5P80                                                                                                    |                             |                   |  |
|                                                         |                                                                        |                        | 75 PSI, [5.2 BAR]                        |                 |                                                                                                                                              |                                                                                                            |                             |                   |  |
| A MAX INLET PRESSURE<br>TYPICAL TUBE RETENTION PRESSURE |                                                                        |                        | 125 PSI, [8.6 BAR], N                    | NOTE 4          |                                                                                                                                              | DESCRIPTION:<br>INLINE CHECK VALVE, .5 PSI, PERMANENT 1/16" BARBS                                          |                             |                   |  |
| ITPICAL TUDE KETENTIUN PRESSUKE                         |                                                                        |                        | POLYSULFONE, SILIC                       |                 |                                                                                                                                              | $\mathbf{VALVL}, \mathbf{J} \mathbf{I} \mathbf{J} \mathbf{I}, \mathbf{I} \mathbf{L} \mathbf{N} \mathbf{P}$ |                             | TOLE              |  |
| WETTED MATE                                             | RIALS                                                                  |                        | STEEL                                    | CONE, STAINLESS | REVISION: B                                                                                                                                  | חפת                                                                                                        | WNF 1/10/2022               |                   |  |
| RECOMMENDED SYSTEM FILTRATION                           |                                                                        |                        | 5 MICRON                                 |                 | SCALE: 5 : 1                                                                                                                                 |                                                                                                            | WN: 1/19/2022<br>ET SIZE: B |                   |  |
| 6                                                       |                                                                        |                        | 5                                        | 4               |                                                                                                                                              | 3                                                                                                          |                             |                   |  |