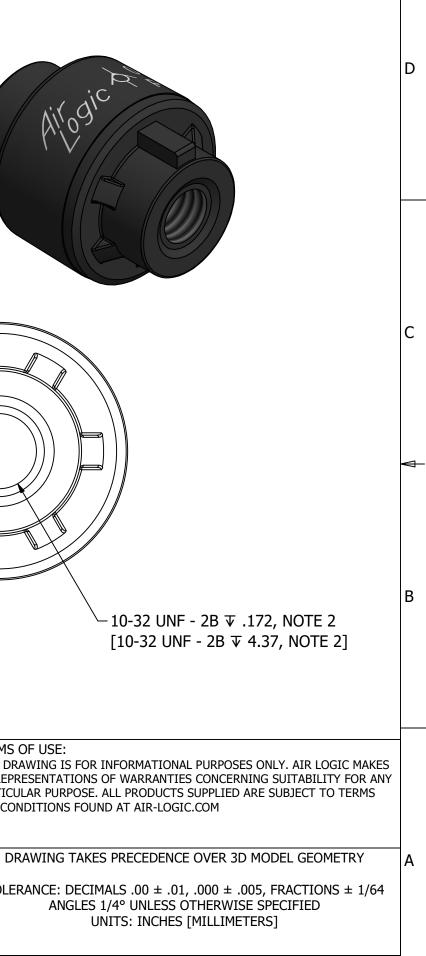

|   | 6                                                                                                                                     | 5                                                       | 4                                                  | ₹ 3              |                                                  |
|---|---------------------------------------------------------------------------------------------------------------------------------------|---------------------------------------------------------|----------------------------------------------------|------------------|--------------------------------------------------|
| D | NOTES:<br>1. ALL DIMENSIONS FOR REFER<br>2. REFER TO AIR LOGIC'S #10-3<br>3. REFER TO AIR LOGIC'S POLYS<br>4. GASES MUST BE CLEAN AND | 32 INTERFACE & SEAL GUIDE<br>SULFONE APPLICATIONS GUIDE |                                                    |                  |                                                  |
|   |                                                                                                                                       |                                                         |                                                    |                  |                                                  |
| C |                                                                                                                                       | .62<br>[15.7]<br>Ø.34 ТҮР.<br>Ø8.7]                     |                                                    | Ø.54-<br>[Ø13.6] |                                                  |
| В |                                                                                                                                       | FORWARD FLOW D                                          | IRECTION                                           |                  |                                                  |
|   |                                                                                                                                       | RODUCT SPECIFICATIONS                                   |                                                    |                  |                                                  |
|   | COLOR(S)<br>CHECK VALVE TYPE<br>CRACKING PRESSURE<br>FORWARD FLOW AT 75 PSI SUPP<br>REVERSE FLOW AT 1 PSI DIFFER                      |                                                         | DRMALLY CLOSED 5102 C   IR] PART/DRAWI   M] F28044 |                  | TERMS<br>THIS DR<br>NO REPF<br>PARTICL<br>AND CO |
| А |                                                                                                                                       | GASES, NOTE 2, NOT                                      |                                                    |                  | DF                                               |
|   | MAX INLET PRESSURE<br>WETTED MATERIALS                                                                                                | 75 PSI, [5.2 BAR]<br>POLYSULFONE, SILIC<br>STEEL        |                                                    | DRAWN: 3/10/2021 | TOLE                                             |
|   |                                                                                                                                       |                                                         | KEVISION: B                                        |                  |                                                  |