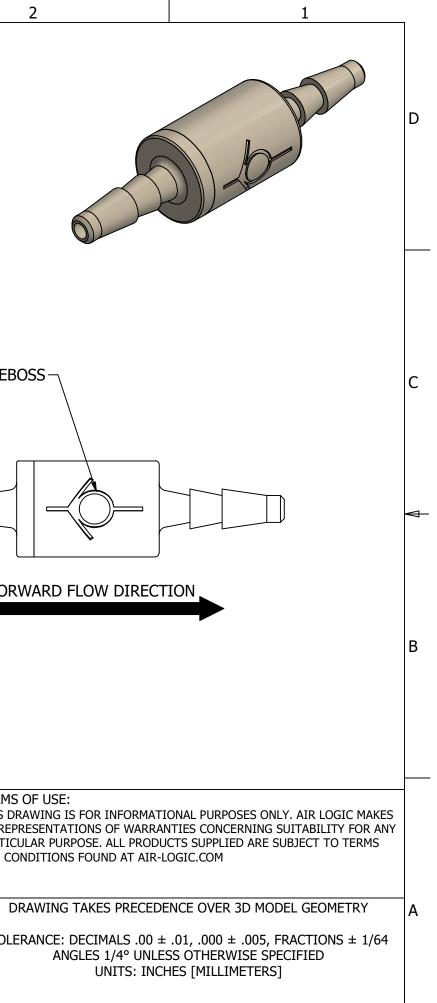

|   | 6                                                                                                                                                                                                                 |                | 5                          | 4              |                  | $\forall$                       | 3                                                                                                |                 |
|---|-------------------------------------------------------------------------------------------------------------------------------------------------------------------------------------------------------------------|----------------|----------------------------|----------------|------------------|---------------------------------|--------------------------------------------------------------------------------------------------|-----------------|
| D | NOTES:<br>1. ALL DIMENSIONS FOR REFERENCE ONLY<br>2. REFER TO AIR LOGIC'S POLYSULFONE APPLICATION GUIDE<br>3. TUBE RETENTION PRESSURE SUBJECT TO TUBING DIMENSION AND STIFFNESS<br>4. GASES MUST BE CLEAN AND DRY |                |                            |                |                  |                                 |                                                                                                  |                 |
|   |                                                                                                                                                                                                                   |                |                            |                |                  |                                 |                                                                                                  |                 |
| С |                                                                                                                                                                                                                   | 1.02<br>[26.0] | 33 TYP                     |                | Ø.25-<br>[Ø6.4]  |                                 | Ø.104 TYP.<br>[Ø2.64]                                                                            | CHECK VALVE DEB |
| Å |                                                                                                                                                                                                                   | 403<br>PAF     | RT NO. DEBOSS              |                |                  |                                 |                                                                                                  | FOR             |
| В | BARBED CONNECTIONS FOR 1/16" [1.6] I.D. TUBE,                                                                                                                                                                     |                |                            |                |                  |                                 |                                                                                                  |                 |
|   |                                                                                                                                                                                                                   |                |                            |                |                  |                                 |                                                                                                  |                 |
|   | PRODUCT SPECIFICATIONS                                                                                                                                                                                            |                |                            |                |                  |                                 |                                                                                                  |                 |
| - | COLOR(S)                                                                                                                                                                                                          |                | WHITE HOUSING              |                | 510              | AIR-LOGIC ® DI                  | IVISION OF KNAPP MFG, INC.                                                                       | TERMS<br>THIS D |
|   | CHECK VALVE TYPE<br>CRACKING PRESSURE                                                                                                                                                                             |                |                            | )              |                  |                                 | DIC ® DIVISION OF KNAPP MFG, INC.<br>ACINE, WI 53402<br>5 FAX: (262) 639-5996 WEB: AIR-LOGIC.COM |                 |
|   |                                                                                                                                                                                                                   |                |                            |                | PART/DRAV        |                                 |                                                                                                  |                 |
|   | REVERSE FLOW AT 1PSI DIFFERENTIALLESS THAN 0.20 SCIN14EDIAGASES, NOTE 2, NOT10 PSI, [689 MILLIBA                                                                                                                  |                | M                          | F2804          | F2804403B80      |                                 | AND CO                                                                                           |                 |
| А |                                                                                                                                                                                                                   |                | GASES, NOTE 2, NO          | NOTE 2, NOTE 4 |                  | DESCRIPTION:                    |                                                                                                  |                 |
|   |                                                                                                                                                                                                                   |                | 10 PSI, [689 MILLIBAR]     |                |                  | INLINE CHECK VALVE, 1/16" BARBS |                                                                                                  |                 |
|   | TYPICAL TUBE RETENTION PRESSURE                                                                                                                                                                                   |                | 125 PSI, [8.6 BAR], NOTE 3 |                |                  |                                 |                                                                                                  | TOLI            |
|   | WETTED MATERIALS                                                                                                                                                                                                  |                | POLYSULFONE, SILI          | CONE           | <b>REVISION:</b> |                                 | DRAWN: 3/10/202                                                                                  | 1               |
|   | RECOMMENDED SYSTEM FILTRA                                                                                                                                                                                         | TION           | 5 MICRON                   |                | SCALE: 4 :       | 1                               | SHEET SIZE: B                                                                                    |                 |
|   | 6                                                                                                                                                                                                                 |                | 5                          | 4              |                  | 4                               | 3                                                                                                |                 |