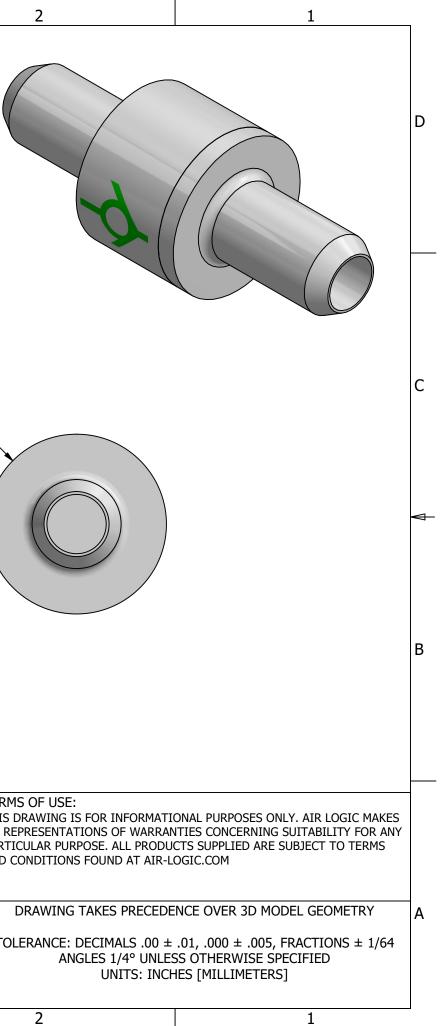

|   | 6                                                                                                                                  | 5                                                           | 4           | 4                                                                                                                                |                   | 3                            |                 |
|---|------------------------------------------------------------------------------------------------------------------------------------|-------------------------------------------------------------|-------------|----------------------------------------------------------------------------------------------------------------------------------|-------------------|------------------------------|-----------------|
| D | NOTES:<br>1. ALL DIMENSIONS FOR REFER<br>2. REFER TO AIR LOGIC'S POLY:<br>3. TUBE RETENTION PRESSURE<br>4. GASES MUST BE CLEAN AND | SULFONE APPLICATION GUIDE<br>SUBJECT TO TUBING DIMENSION AN | D STIFFNESS |                                                                                                                                  |                   |                              |                 |
|   |                                                                                                                                    |                                                             |             |                                                                                                                                  |                   |                              |                 |
|   |                                                                                                                                    |                                                             |             | 1                                                                                                                                |                   |                              |                 |
| С |                                                                                                                                    |                                                             |             |                                                                                                                                  |                   | 4                            | Ø.19<br>54.7]   |
| Α |                                                                                                                                    |                                                             |             | Ø.093<br>[Ø2.36                                                                                                                  |                   |                              |                 |
| В |                                                                                                                                    | FORWARD FLOW D                                              |             |                                                                                                                                  | RT CONNECTIO      | DNS FOR 1/16" [1.6] I.<br>NE | D. TUBE,        |
|   | PRODUCT SPECIFICATIONS                                                                                                             |                                                             |             |                                                                                                                                  |                   |                              |                 |
| - | COLOR(S)                                                                                                                           | K VALVE TYPE FLOATING DISK                                  |             | Division of Knapp MFG, Inc.<br>5102 DOUGLAS AVE RACINE, WI 53402<br>PHONE: (262) 639-9035 FAX: (262) 639-5996 WEB: AIR-LOGIC.COM |                   |                              | TERM:<br>THIS D |
|   | CRACKING PRESSURE                                                                                                                  |                                                             |             |                                                                                                                                  |                   |                              |                 |
|   |                                                                                                                                    | RWARD FLOW AT 1PSI DIFFERENTIAL0.12 SCFM                    |             |                                                                                                                                  | PART/DRAWING NO.: |                              |                 |
|   | EVERSE FLOW AT 1PSI DIFFERENTIAL LESS THAN 1.00 SCI                                                                                |                                                             |             | 280440                                                                                                                           | 2                 |                              |                 |
| А | MEDIA                                                                                                                              |                                                             |             | DESCRIPTION:                                                                                                                     |                   |                              |                 |
|   | AX INLET PRESSURE 10 PSI, [689 MILLIB                                                                                              |                                                             | AR] INI     | INLINE CHECK VALVE, 1/16" PORTS                                                                                                  |                   | ORTS                         | TOL             |
|   | YPICAL TUBE RETENTION PRESSURE 25 PSI, [1.7 BAR], NO                                                                               |                                                             |             |                                                                                                                                  |                   |                              | 10L             |
|   | WETTED MATERIALS                                                                                                                   | POLYSULFONE, ACE                                            |             |                                                                                                                                  | DRAWN: 3/10/2021  |                              |                 |
|   | RECOMMENDED SYSTEM FILTRA                                                                                                          |                                                             |             | ALE: 10 : 1                                                                                                                      |                   | SHEET SIZE: B                | <u> </u>        |
|   | 6                                                                                                                                  | 5                                                           | 4           | Ĥ                                                                                                                                |                   | 3                            |                 |